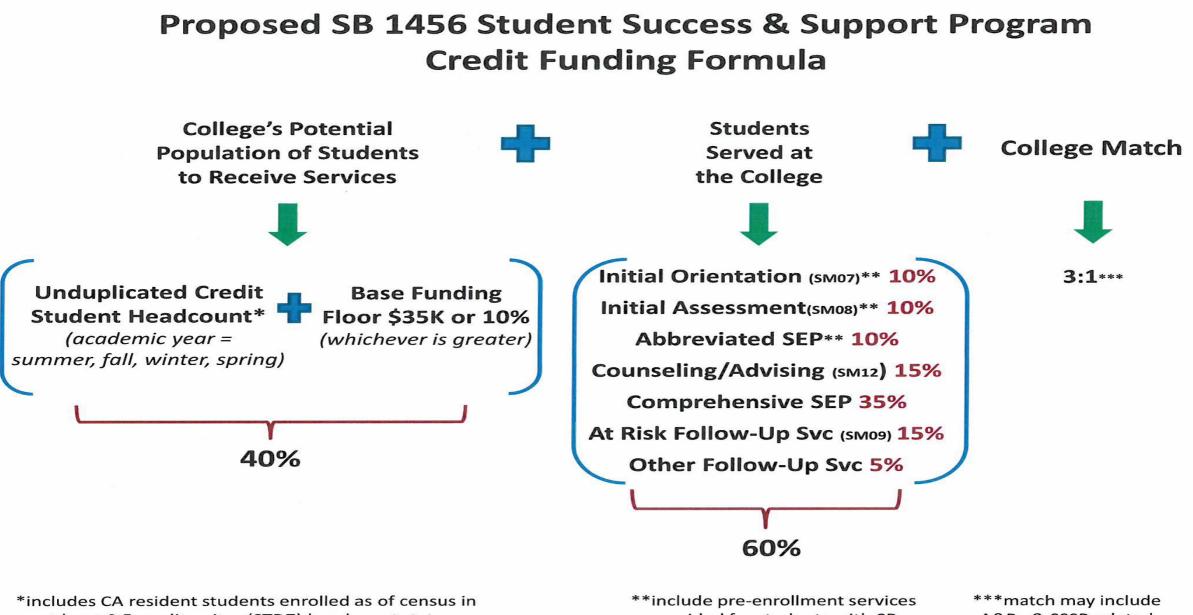

# **3SP FUNDING FORMULA**

at least 0.5 credit units, (STD7) headcount status "A," "B," "C," excludes special admits \*\*include pre-enrollment services provided for students with SB record, but no enrollment) \*\*\*match may include A&R, & SSSP related technology & research