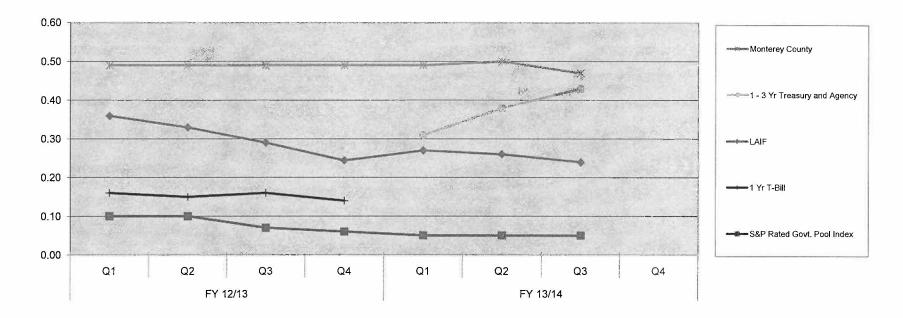

### **Cash Balance:**

The total cash balance for all funds is \$32,515,066 including bond cash of \$16,167,282 and \$16,347,784 for all other funds. Operating funds cash is \$8,359,501. Cash balance in the General Fund is at \$7.4M for the month ending April 30, 2014. For the month ending April 30, the District received the second installment of property taxes equivalent to \$5.4M. This improves our cash position through the end of the fiscal year.