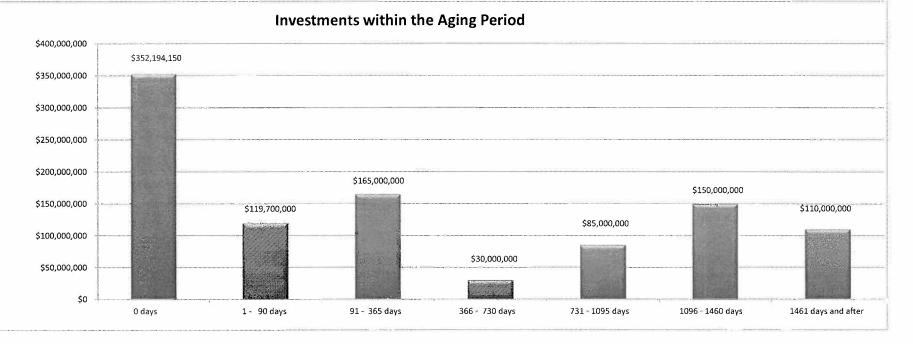

### **Cash Balance:**

The total cash balance for all funds is \$32,515,066 including bond cash of \$16,167,282 and \$16,347,784 for all other funds. Operating funds cash is \$8,359,501. Cash balance in the General Fund is at \$7.4M for the month ending April 30, 2014. For the month ending April 30, the District received the second installment of property taxes equivalent to \$5.4M. This improves our cash position through the end of the fiscal year.