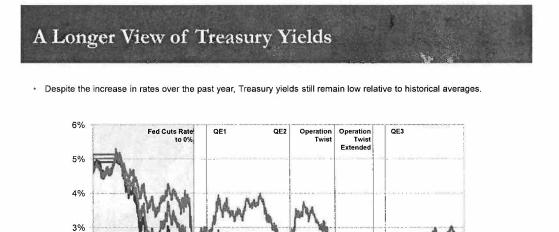

### **Cash Balance:**

The total cash balance for all funds is \$32,515,066 including bond cash of \$16,167,282 and \$16,347,784 for all other funds. Operating funds cash is \$8,359,501. Cash balance in the General Fund is at \$7.4M for the month ending April 30, 2014. For the month ending April 30, the District received the second installment of property taxes equivalent to \$5.4M. This improves our cash position through the end of the fiscal year.