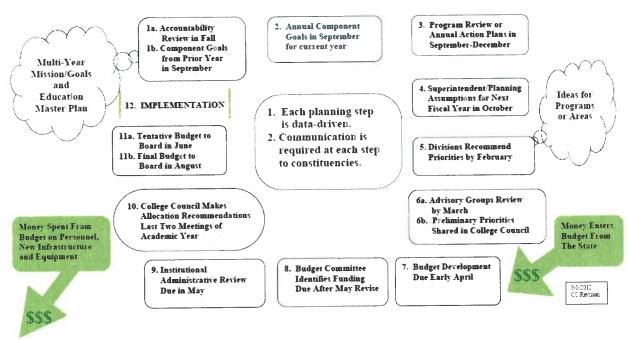

nsure that all facilities meet minimum standards and are equipped to meet institutional needs. For every new or remodeled facility, extensive

technology plans are developed. These plans respond directly to program needs of disciplines that will be housed in the buildings.

All planning documents address technology needs as applicable. The well-established, collaborative processes in place to construct these documents ensure effective dialogue, evaluation, and planning for technology improvements as needed.

The individual steps that comprise the planning and resource allocation process are detailed in the diagram below. A narrative explanation of the process is reflected in the College Council's minutes (Appendix Y).

# Monterey Peninsula College Planning and Resource Allocation Process



# D.5. Evidence of sustainable fiscal resources including the initial and long term amount and sources of funding for the proposed change and an analysis of fiscal impact on the institution's budget

Initial funds to support online courses were primarily targeted to pay for the WebCT course management system. As costs for maintaining WebCT began to grow, MPC made a strategic decision to migrate to the Moodle course management platform in the 2007-2008 academic year, in an effort to keep its online education costs sustainable. As discussed above, the Moodle platform is free, but the college pays an annual fee to California State University at Monterey Bay (CSUMB) for server use and technical support.

The table below demonstrates the yearly software costs associated with the online learni