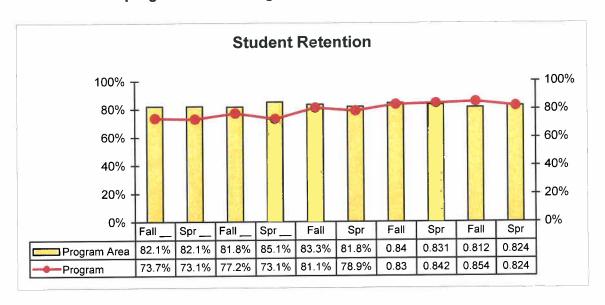

| se alignment                                                                                                                                                           |                                             |                                                                           |  |  |  |

iv. How is consistency maintained between multiple sections of single courses?

| Consistency |  |
|-------------|--|
| Consistency |  |
|             |  |

#### c. Student Achievement

i. Printed are the retention rates for the program area (GE/transfer, CTE, or basic skills) and program over the last 5 years. Discuss similarities and differences between the program's and college's rates.



#### **Comments**

ii. Printed are the success rates (passing grades) for the college and program over the last 5 years. Discuss similarities and differences between the program's and college's rates.

|          | # Success | # Non-Succ. | # Withdrawn | Totals | % Success | % Non-Succ. | % Withdrawn |
|----------|-----------|-------------|-------------|--------|-----------|-------------|-------------|
| MPC      |           |             |             |        |           |             |             |
| Program  |           |             |             |        |           |             |             |
| Comments |           |             |             |        |           |             |             |

iii. Printed are the retention and success rates by age, gender, and ethnicity over t