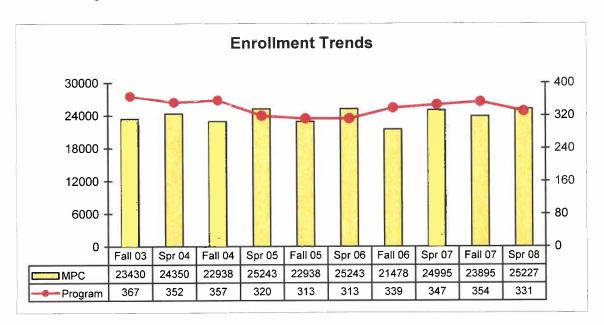

| iling of courses                                                    |
| Revision plans:               |                                                                     |
| Provide other a campus, etc.) | avenues for course offerings (distance ed, late start classes, off- |
| Other avenues:                |                                                                     |
| Other:                        |                                                                     |
| Other plan:                   |                                                                     |

## 3. Program Vitality

a. Printed are 5 year enrollment trends for this program and for the college. Explain significant increases or decreases in your program in relation to the college.



b. Printed are the WSCH (Weekly Student Contact Hours) for the college and your program over the past 5 years. Comment on any fluctuations that may have occurred to explain any differences.

Monterey Peninsula College Substantive Change Proposal - October, 2012



| Comments: |  |  |
|-----------|--|--|

c. Printed are the FTES and FTE for your program, as well as the college's and your program's ratios between FTES and FTE. Comment on any fluctuations that may have occurred.

|                  | Fall | Spr |
|------------------|------|-----|------|-----|------|-----|------|-----|------|-----|
| FTES - Credit    |      |     |      |     |      |     |      |     |      |     |
| FTES - Noncredit |      |     |      |     |      |     |      |     |      |     |
| FTE - Full-time  |