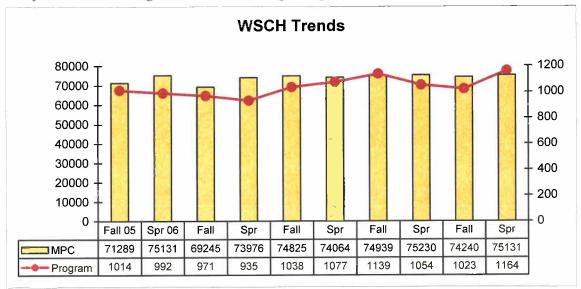

ed, late start classes, off- |
| Other avenues:                |                                                                     |
| Other:                        |                                                                     |
| Other plan:                   |                                                                     |

## 3. Program Vitality

a. Printed are 5 year enrollment trends for this program and for the college. Explain significant increases or decreases in your program in relation to the college.



b. Printed are the WSCH (Weekly Student Contact Hours) for the college and your program over the past 5 years. Comment on any fluctuations that may have occurred to explain any differences.

Monterey Peninsula College Substantive Change Proposal - October, 2012



| Comments: |  |  |
|-----------|--|--|

c. Printed are the FTES and FTE for your program, as well as the college's and your program's ratios between FTES and FTE. Comment on any fluctuations that may have occurred.

|                  | Fall | Spr |
|------------------|------|-----|------|-----|------|-----|------|-----|------|-----|
| FTES - Credit    |      |     |      |     |      |     |      |     |      |     |
| FTES - Noncredit |      |     |      |     |      |     |      |     |      |     |
| FTE - Full-time  |      |     |      |     |      |     |      |     |      |     |
| FTE – Adjunct    |      |     |      |     |      |     |      |     |      |     |
| Program FTES/FTE |      | 1   |      |     |      |     |      |     |      |     |

| _         |  |
|-----------|