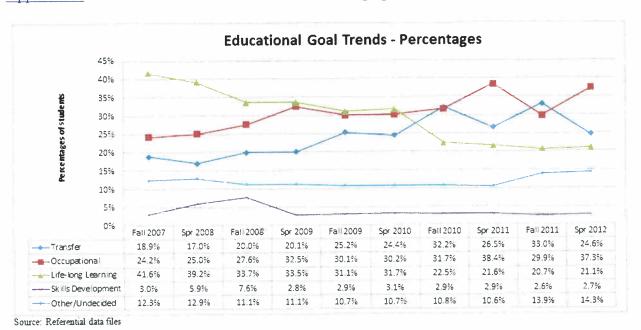

n detail in <u>Appendix B</u>.

#### A.2. Evidence of a clear relationship to the institution's stated mission

In its mission statement, Monterey Peninsula College commits itself to

...fostering student learning and success by providing excellence in instructional programs, facilities, and services to support the goals of students pursuing transfer, career, basic skills, and life-long learning opportunities. Through these efforts MPC seeks to enhance the intellectual, cultural, and economic vitality of our diverse community.

Graduation from MPC with a transfer or occupational degree or certificate has and continues to be a primary goal of MPC students, as the demographic trends chart below demonstrates (see Appendix C for the full 2012 Profile Enrollment Demographics Trends document):



However, the majority of MPC's students (73.4% as of Spring 2012) attend part-time. Strong anecdotal evidence suggests that many of these students have commitments such as full-time jobs or family responsibilities that make it difficult to attend classes on a traditional schedule. Distance learning supports graduation goals of non-traditional students by providing convenient, flexible access to course materials. The college has long recognized that distance learning

Monterey Peninsula College Substantive Change Proposal - October, 2012

supports the learning and success of all students, traditional and non-traditional alike, by allowing for the incorporation of interactive technologies and a variety of media applications into courses and services.

MPC has responded to the demand for an