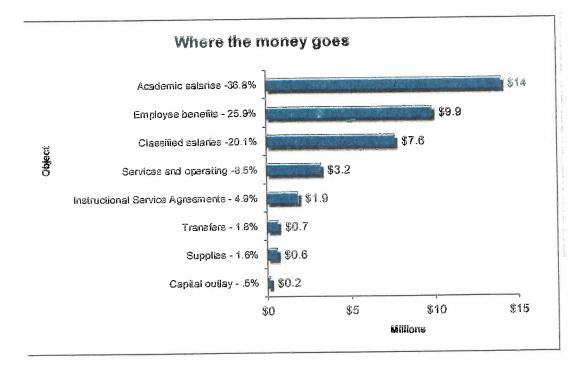

s full time equivalent students (FTES) at the District. This Final Budget assumes an apportionment reduction of \$750,000. The estimated total FTES for 2012-13 is 7,095 and assumes the College is no longer on stability funding. The four largest sources of revenue (apportionment, lottery, nonresident fees, part-time faculty compensation) totaling 94% of the unrestricted general fund are dependent on enrollments, both in-state and nonresident.



The largest portion of expenses is for people, with salaries and corresponding fringe benefits for employees accounting for 83% of total expenses. Adding ISAs to employee expenses accounts for 88% of total expenses. The cost of employee benefits continues to be the second largest expense in the budget, currently representing 26% of total expenses.



## **Restricted General Fund**

Funds used for the operation and support of educational programs that are specifically restricted by law, regulation, donor, or other outside agency are recorded in the restricted general fund. The majority of these funds must be expended within the fiscal year or returned to the funding agency. Budgets for state programs are based on the state's current approved budget. Funds budgeted for all programs total just over \$5.2 million.

|                                                      | 2011-12   | 2012-13   | Change     |
|------------------------------------------------------|-----------|-----------|------------|
| Extended Opportunities Programs and Services (EOP&S) | \$604,226 | \$603,782 | -\$444     |
| Disabled Students Programs and Services (DSP