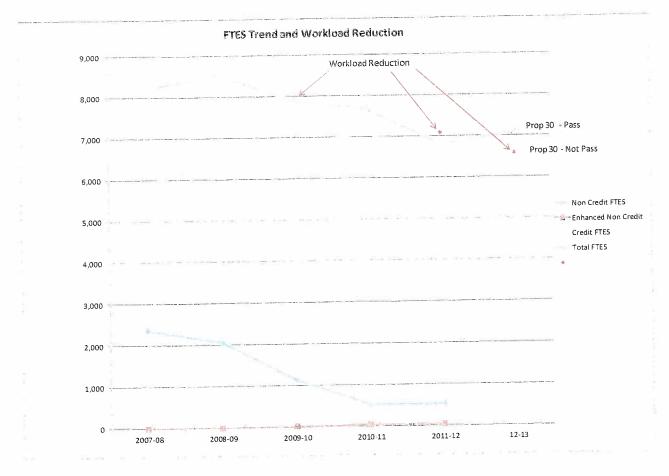

.39 million in stability funding in 2011-12. If the College does not earn back the 290 FTES in 2012-13, MPC's apportionment revenue will

be reduced by a proportionate amount. MPC has three years to earn back stability funding: otherwise the funding is returned to the system and reallocated to districts with unfunded FTES.

In analyzing MPC's FTES trends, it is important to distinguish between declining FTES precipitated by state "workload reductions" and declining FTES resulting from other local conditions. The following chart shows FTES trends since 2007-08. Workload reductions were experienced in 2009-10 and 2011-12. The approved state budget for 2012-13 does have a trigger reduction equivalent to a 515 workload reduction for MPC if Propositon 30 is not approved by voters in November.



From the chart, one can clearly see that the Total FTES line in 2011-12 was below the "workload reduction" cap (as depicted by the diamond mark), thereby creating the stability funding for the College in 2012-13.

It should be the District's top priority to earn back the 290 FTES in 2012-13. This should be the case whether the trigger cut (workload reduction) is enacted or not in November. In the budget development for 2012-13, the College has taken steps to increase FTES production. These steps include increasing ISA contracts where it makes financial sense, increasing adjunct budget, focusing on increasing class size efficiency and student retention.

## MPC Apportionment Estimate

In light of the uncertainties surrounding the November election, trigger cuts, deficit coefficient, and s