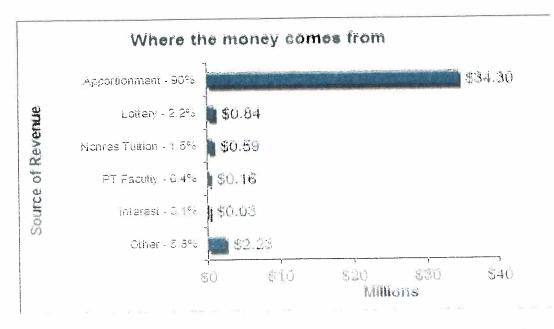

he Board's 10% target reserve. The District is using \$2 million in one-time funds and reserves to augment unrestricted revenues to balance the budget.

Apportionment is the largest source of revenue and represents 90% of total unrestricted income. Apportionment is calculated by the State Chancellor's office based on in-state enrollments referred to as full time equivalent students (FTES) at the District. This Final Budget assumes an apportionment reduction of \$750,000. The estimated total FTES for 2012-13 is 7,095 and assumes the College is no longer on stability funding. The four largest sources of revenue (apportionment, lottery, nonresident fees, part-time faculty compensation) totaling 94% of the unrestricted general fund are dependent on enrollments, both in-state and nonresident.



The largest portion of expenses is for people, with salaries and corresponding fringe benefits for employees accounting for 83% of total expenses. Adding ISAs to employee expenses accounts for 88% of total expenses. The cost of employee benefits continues to be the second largest expense in the budget, currently representing 26% of total expenses.



## **Restricted General Fund**

Funds used for the operation and support of educational programs that are specifically restricted by law, regulation, donor, or other outside agency are recorded in the restricted general fund. The majority of these funds must be expended within the fiscal year or returned to the funding agency. Budgets for state programs are based on the state's current approved budget. Funds budgeted for all programs total j