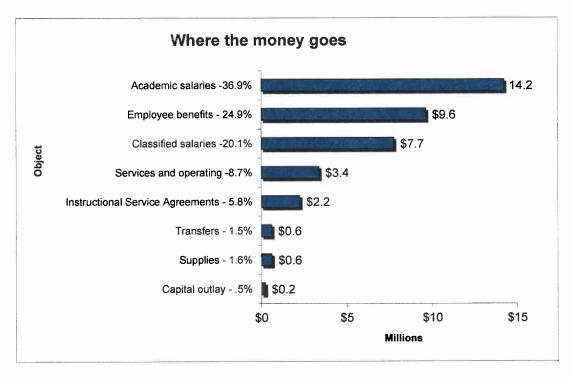

year end

c) Assume we don't make cap in 2012-13 and Chancellor's Office reduces apportionment at recalc

d) Includes \$132,744 in additional stability funding because of additional FTES reduction in 2012-13 e) Assumes a 1.57% COLA

f) Assume additional stability funding is taken away because we don't make lowered cap in 2013-14



The following charts show how unrestricted general funds are generated and expended.

The largest portion of expenses is for people, with salaries and corresponding fringe benefits for employees accounting for 82% of total expenses. Adding Instructional Service Agreements to employee expenses accounts for 88% of total expenses. The cost of employee benefits continues to be the second largest expense in the budget, currently representing 25% of total expenses.



### **Restricted General Fund**

Funds used for the operation and support of educational programs that are specifically restricted by law, regulation, donor, or other outside agency are recorded in the Restricted General Fund. The majority of these funds must be expended within the fiscal year or returned to the funding agency. Budgets for state programs are based on the state's current approved budget. Funds budgeted for all programs total just over \$5.1 million. It should be noted that a number of categorical programs (EOPS, DSPS and CalWorks) are likely to be funded at a higher rate under the new State Budget. Since no allocation details have been provided by the Chancellor's Office, the amounts shown below are based on prior year estimates and will be adjusted at the Final Budget.