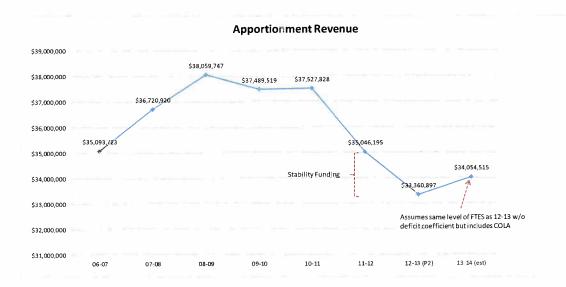

addressed to maintain fiscal stability in the long run.

### MPC Apportionment Trend and Estimate for 2013-14

Approximately 95% of the unrestricted general fund revenues are generated by FTES. The mixture of credit, non-credit, and enhanced non-credit FTES determines the amount of apportionment earned by a college. At the high water mark in 2008-09, MPC generated \$38,069,747 in apportionment based on 8,490 total FTES. Due to significant system wide workload reductions imposed by the state in 2009-10 and 2011-12, MPC's apportionment was reduced from \$38 million to \$35 million during the same time period. In 2011-12, MPC did not generate sufficient FTES to make its apportionment cap, therefore, the college received stability funding of \$1,387,840. This is shown in the following chart.



P2 attendance data for 2012-13 suggest MPC will not reach its apportionment cap for the second year in a row. This will result in the State reducing MPC apportionment by \$1.387 million at prior year recalculation. It should be noted that at P2, MPC will likely receive stability funding for \$132,774 in 2012-13 because the FTES for 2012-13 is projected to be below 2011-12.

In estimating the college's apportionment revenue for 2013-14, this Tentative Budget assumes MPC will not generate sufficient FTES to make the lowered cap and will be further cut by \$132,774 which represents stability reduction #2. The projected COLA of 1.57% (\$526,392) is incorporated into the 2013-14 estimate. For budgeting purposes, it is important to utilize a conservative estimate of revenue until growth is dem