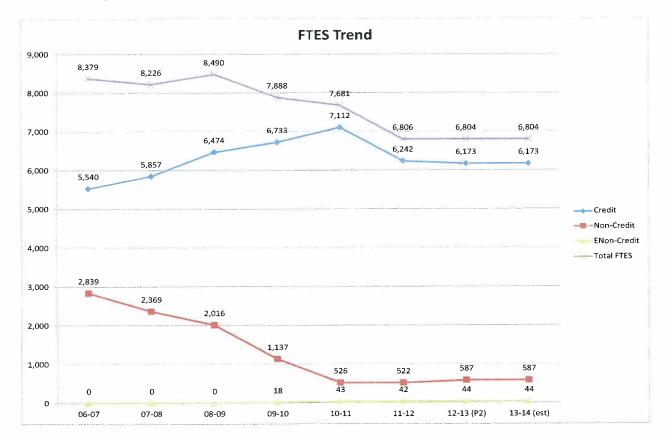

cted apportionment by \$190 million.

Growth/restoration funding of \$126 million was added to the 2010-11 system-wide, but MPC's total FTES generation continue to decline from the 2009-10 level. In 2011-12, the state imposed a large system wide workload reduction of \$385 million based on a number of mid-year trigger cuts and MPC's total FTES decreased to 6,806, approximately \$1.387 million below the college's apportionment cap. The P2 FTES attendance report was recently completed for 2012-13 and the College reported a total of 6,803 FTES, still significantly below cap. In light of recent trends and more restrictive repeatability legislation, this tentative budget assumes the College will maintain a similar level of FTES production in 2013-14 as 2012-13. Below is a chart showing trend.



### **MPC Budget Assumptions**

The following budget assumptions will be used in developing the Tentative Budget for 2013-14. As noted earlier, these assumptions can change.

- Apportionment revenue estimated \$34,056,599 assuming no deficit coefficient
- MPC will not earn back stability funding or any growth / restoration funds in 2013-14
- A Cost of Living Adjustment (COLA) of 1.57% is incorporated into apportionment estimate.
- Categorical funding is assumed to be maintained at the 2012-13 level
- New Student Success funding is likely to materialize, but criteria for allocation is yet to be finalized by the Board of Governor, therefore, no budgetary impact is assumed in the Tentative Budget
- Absent any new collective bargaining agreement (s), the wage concession of 2012-13 and three