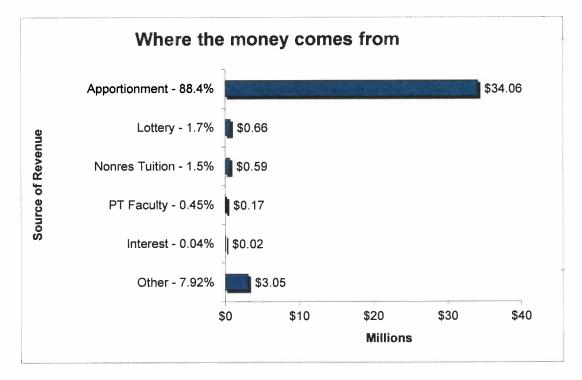

| (\$132,774) <mark>f</mark>  |
| Adjusted Revenue Entitlement      | \$34,369,902 <mark>a</mark> | \$33,360,897 <mark>d</mark>  | \$34,056,599                |
| Budgeted Apportionment            | \$34,672,630                | \$34,296,195                 | \$34,056,599                |

a) Includes \$1,387,840 in stability funding because MPC did not make apportionment cap

b) Assume deficit coefficient reduced from \$2.2M to \$300K by year end

c) Assume we don't make cap in 2012-13 and Chancellor's Office reduces apportionment at recalc

d) Includes \$132,744 in additional stability funding because of additional FTES reduction in 2012-13 e) Assumes a 1.57% COLA

f) Assume additional stability funding is taken away because we don't make lowered cap in 2013-14



The following charts show how unrestricted general funds are generated and expended.

The largest portion of expenses is for people, with salaries and corresponding fringe benefits for employees accounting for 82% of total expenses. Adding Instructional Service Agreements to employee expenses accounts for 88% of total expenses. The cost of employee benefits continues to be the second largest expense in the budget, currently representing 25% of total expenses.



### **Restricted General Fund**

Funds used for the operation and support of educational programs that are specifically restricted by law, regulation, donor, or other outside agency are recorded in the Restricted General Fund. The majority of these funds must be expended within the fiscal year or returned to the funding agency. B