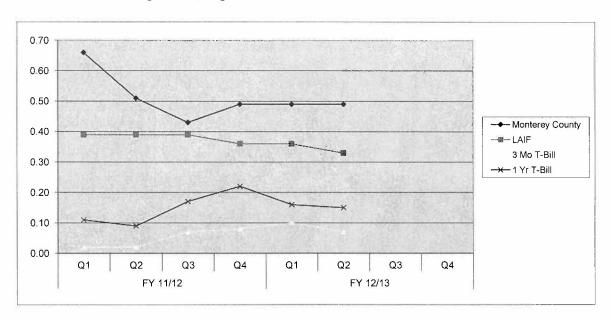

| 1,642               |            |

Portfolio INVT AP PM (PRF\_PM2) 7.3 0

# Monterey County Portfolio Management Portfolio Details - Investments December 31, 2012

Page 4

| CUSIP | Investment # | Issuer       | Average<br>Balance | Purchase<br>Date | Par Value        | Market Value     | Book Value       | Stated<br>Rate Moody's | Days to<br>S&P Maturity |
|-------|--------------|--------------|--------------------|------------------|------------------|------------------|------------------|------------------------|-------------------------|
|       | T-4-         | Land Average | 982 302 804 05     |                  | 1 032 228 053 98 | 1 034 828 003 98 | 1.033.515.337.04 |                        | 425                     |

Exhibit C
Monterey County Historical Yields vs. Benchmarks



|                 |      | FY ' | 11/12 |      |      |            |    |    |
|-----------------|------|------|-------|------|------|------------|----|----|
| Quarterly Yield | Q1   | Q2   | Q3    | Q4   | Q1   | <b>Q</b> 2 | Q3 | Q4 |
| Monterey County | 0.66 | 0.51 | 0.43  | 0.49 | 0.49 | 0.49       |    |    |
| LAIF            | 0.39 | 0.39 | 0.39  | 0.36 | 0.36 | 0.33       |    |    |
| 3 Mo T-Bill     | 0.02 | 0.02 | 0.07  | 0.08 | 0.10 | 0.07       |    |    |
| 1 Yr T-Bill     | 0.11 | 0.09 | 0.17  | 0.22 | 0.16 | 0.15       |    |    |

<sup>-</sup> The 3Mo and 1 Yr T-Bill yields are obtained from the B of A Merrill Lynch Global Bond Indices



#### Exhibit D Monterey County Aging Report As of January 1, 2013

|                                |         |            |   |