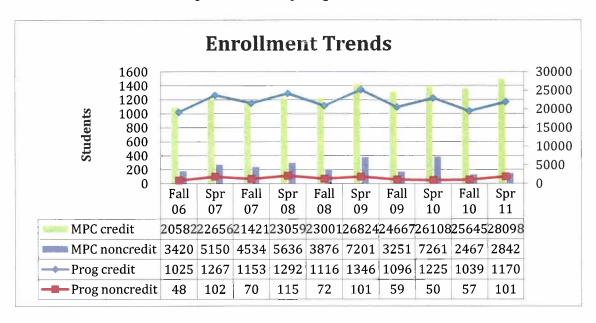

address repeatability, all departments are re-writing curricula to conform to SB 1440 guidelines. The Art Department, while eliminating many courses, has completed curricular proposals which establish sufficient layering of courses to maintain breadth and depth. The Music and Theatre Departments are exploring options including continuing education, older adult courses and volunteerism in cooperation with the Administration.
- 3. Facilities projects are progressing, albeit slowly, to the satisfaction of the Division.
- 4. The Division will continue to advocate for restoration of its two vacant positions.
- 5. Members of the Division will attempt to continue to provide excellent instruction and mentoring to our students, despite this time of great uncertainty.

# Department Synopsis - Art





#### Comments:

The enrollment trends illustrated in the above graphs are not at all surprising. They seem to show an overall decline in enrollment that is completely in line with the large number of cuts that the Art Department suffered as a result of severe budget restrictions.

The spike in enrollment that spans AY 2008-09 can most likely be attributed to several connected events: a downturn in the economy, and influx of students (partially related to the downturn) and a full complement of Art Department courses—we had yet to substantially cut our course offerings.

a. Below are the WSCH (Weekly Student Contact Hours) for the college and the Arts program over the past 5 years.





#### **Comments:**

The Weekly Student Contact Hours also seem to be in line with the overall reductio