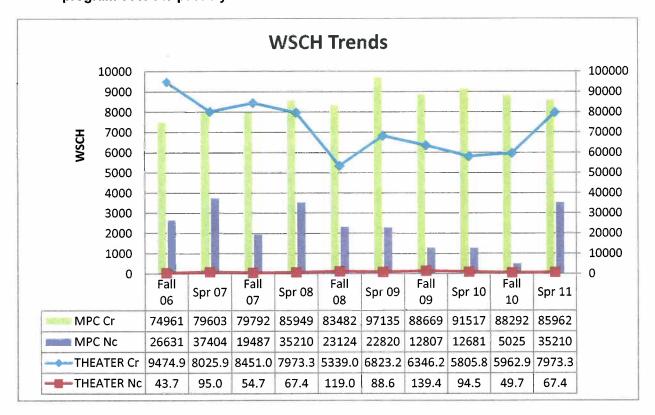

ment Synopsis - Theatre Arts**



<sup>\*</sup>Data from 1st Census

#### Comments:

The most significant contributing factor to the decline in credit enrollments beginning in Fall of '08 would be the economic factors necessitating the deletion of four performance/production courses (two "main stage" and two "studio") with the resulting drop in participating students/credit hours. MPC Theatre formerly offered 11 production courses on campus per academic year. Currently (due to budget cuts that have exceeded those suffered by the college at large) those offerings have been reduced to 7 production courses per academic year.

<sup>\*</sup>Source, EnrTrend 6/30/2011 file.

a. Below are the WSCH (Weekly Student Contact Hours) for the college and the Theatre Arts program over the past 5 years.



\*Source: MPC Section Data Extract

#### Comments:

Again, the significant drop in contact hours beginning in fall '08 may be attributed to the reduction in production courses offered as a result of budget cuts. The upward trending indicators are the result of a concerted effort to maximize production course capacity and capabilities (given reduced staff and budgets) and increased efforts at outreach and recruitment. The department takes pride in being able to match college wide trends in contact hours with a currently depleted staff.

a. Below are the FTES and FTE for your program, as well as the college's and the Theatre Arts program's ratios between FTES and FTE.

| THEATER ARTS     | Fall<br>08 | Spr<br>09 | Fall<br>09 | Spr<br>10 | Fall<br>10 | Spr<br>11 |
|------------------|------