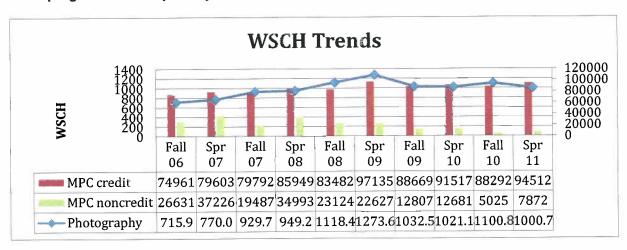

| Data relating to noncredit courses may or may not be accurate due to sample size.  The results are not statistically significant.                                                                                                           |

# **Department Synopsis - Photography**



#### Comments:

The enrollment trends illustrated in the above graph is not at all surprising. It seems to show an increase in enrollment in 2009 when our economic climate began to deteriorate and many students returned to college. The recent decline in enrollment is commensurate with the large number of cuts that the Photography Department has suffered as a result of budget cuts.

c. Below are the WSCH (Weekly Student Contact Hours) for the college and the Photography program over the past 5 years.



#### **Comments:**

The Weekly Student Contact Hours also seem to be in line with the reduction of photography courses offered. Most of the highs were in Spring 2009 as students returned to college and we retained all of our offerings. The subsequent drop was to be expected when we were unable to offer as many of the courses as we would normally teach.

# d. Below are the FTES and FTE for the Photography program, as well as the college's and the program's ratios between FTES and FTE.

| Photography      | Fall 08 | Spr 09 | Fall 09 | Spr 10 | Fall 10 | Spr 11 |
|------------------|---------|--------|---------|--------|---------|--------|
| FTES – Credit    | 37.3    | 42.7   | 34.5    | 34.5   | 36.7    | 33.2   |
| FTES - Noncredit | 0       | 0      | 0       | 0      | 0       | 0