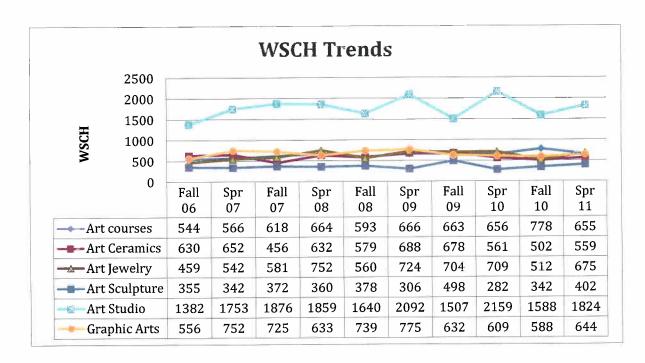

on and mentoring to our students, despite this time of great uncertainty.

# Department Synopsis - Art





#### Comments:

The enrollment trends illustrated in the above graphs are not at all surprising. They seem to show an overall decline in enrollment that is completely in line with the large number of cuts that the Art Department suffered as a result of severe budget restrictions.

The spike in enrollment that spans AY 2008-09 can most likely be attributed to several connected events: a downturn in the economy, and influx of students (partially related to the downturn) and a full complement of Art Department courses—we had yet to substantially cut our course offerings.

a. Below are the WSCH (Weekly Student Contact Hours) for the college and the Arts program over the past 5 years.





#### **Comments:**

The Weekly Student Contact Hours also seem to be in line with the overall reduction of art courses offered. Again, most of the highs were in Spring 2009. The subsequent drop was expected when we were prevented from offering the number of courses we normally teach.

b. Below are the FTES and FTE for the Arts programs, as well as the college's and the Arts' program's ratios between FTES and FTE.

|                  | Fall<br>08 | Spr<br>09 | Fall<br>09 | Spr<br>10 | Fall<br>10 | Spr<br>11 |
|------------------|------------|-----------|------------|-----------|------------|-----------|
| FTES – Credit    | 150.1      | 175.2     | 157.0      | 167.1     | 145.8      | 159.9     |
| FTES – Noncredit | 2.2        | 3.8       | 1.4        | 1.1       | 1.9        | 2.5