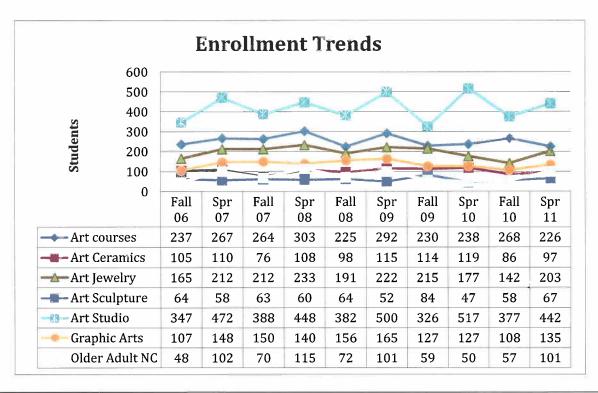

ddress repeatability, all departments are re-writing curricula to conform to SB 1440 guidelines. The Art Department, while eliminating many courses, has completed curricular proposals which establish sufficient layering of courses to maintain breadth and depth. The Music and Theatre Departments are exploring options including continuing education, older adult courses and volunteerism in cooperation with the Administration.
- 3. Facilities projects are progressing, albeit slowly, to the satisfaction of the Division.
- 4. The Division will continue to advocate for restoration of its two vacant positions.
- 5. Members of the Division will attempt to continue to provide excellent instruction and mentoring to our students, despite this time of great uncertainty.

# Department Synopsis - Art





#### Comments:

The enrollment trends illustrated in the above graphs are not at all surprising. They seem to show an overall decline in enrollment that is completely in line with the large number of cuts that the Art Department suffered as a result of severe budget restrictions.

The spike in enrollment that spans AY 2008-09 can most likely be attributed to several connected events: a downturn in the economy, and influx of students (partially related to the downturn) and a full complement of Art Department courses—we had yet to substantially cut our course offerings.

a. Below are the WSCH (Weekly Student Contact Hours) for the college and the Arts program over the past 5 years.





#### **Comments:**

The Weekly Student Contact Hours also seem to be in line with the overall reduction