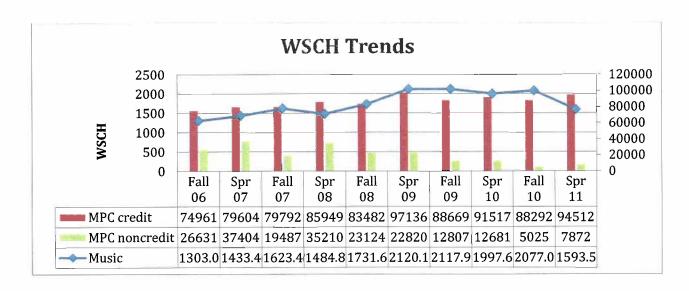

ral rounds of mandated cuts to class offerings. In Spring 2011 the Department was forced to offer 5 fewer sections than were available in Fall 2010. In order to maintain a viable transfer curriculum for our music majors we have been forced to cut multiple sections of very popular and highly enrolled classes such as beginning and intermediate guitar and beginning piano. We have tried to compensate for this loss by increasing enrollment in our GE courses as much as possible. We have enrolled up to 127 students in a section of Music Appreciation, and over 40 students in sections of Music 10D, Musicianship. In the latter case, this number is in excess of the fire law for MU 102.

a. Below are the WSCH (Weekly Student Contact Hours) for the college and the Music program over the past 5 years.



#### Comments:

WSCH trends track with those of FTES and have decreased for the same reasons stated above.

b. Below are the FTES and FTE for the Music program, as well as the college's and Music program's ratios between FTES and FTE.

| Music               | Fall<br>08 | Spr<br>09 | Fall<br>09 | Spr<br>10 | Fall<br>10 | Spr<br>11 |
|---------------------|------------|-----------|------------|-----------|------------|-----------|
| FTES – Credit       | 57.8       | 71.4      | 70.9       | 66.7      | 69.7       | 53.5      |
| FTES –<br>Noncredit | 0          | 0         | 0          | 0         | 0          | 0         |
| FTE – Full-time     | 1.79       | 2.10      | 1.79       | 2.10      | 1.64       | 2.10      |
| FTE – Adjunct       | 2.54       | 2.63      | 2.26       | 2.37