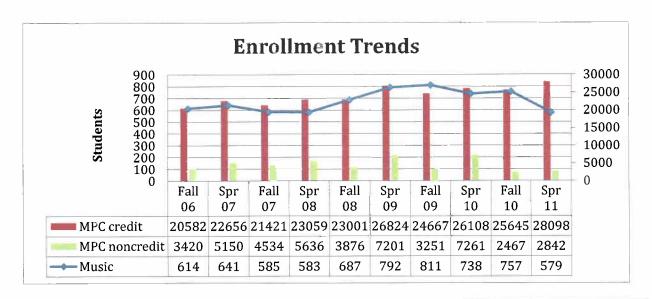

Full-time  | 0.99    | 0.99   | 0.99    | 0.99   | 0.99    | 0.99   |
| FTE – Adjunct    | 2.18    | 2.25   | 1.85    | 1.52   | 1.85    | 1.52   |
| Program FTES/FTE | 11.77   | 13.18  | 12.15   | 13.74  | 12.92   | 13.23  |

| Comments: | The decline in credit FTES after Spring of 2009, again, is expected considering the fact that the Photography Department has tried to accommodate as many students |
|-----------|--------------------------------------------------------------------------------------------------------------------------------------------------------------------|
|           | as possible despite the drastic reduction in course offerings.                                                                                                     |

# **Department Synopsis - Music**



#### Comments:

The above data show an alarming decrease in FTES and WSCH beginning in Spring 2011. This can be attributed to several rounds of mandated cuts to class offerings. In Spring 2011 the Department was forced to offer 5 fewer sections than were available in Fall 2010. In order to maintain a viable transfer curriculum for our music majors we have been forced to cut multiple sections of very popular and highly enrolled classes such as beginning and intermediate guitar and beginning piano. We have tried to compensate for this loss by increasing enrollment in our GE courses as much as possible. We have enrolled up to 127 students in a section of Music Appreciation, and over 40 students in sections of Music 10D, Musicianship. In the latter case, this number is in excess of the fire