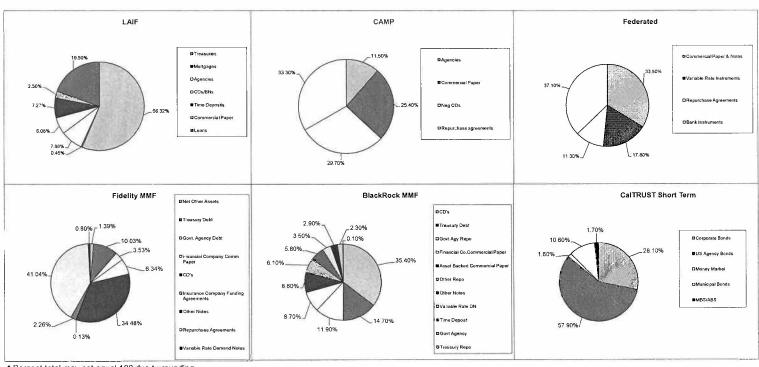

| 2  | Maturities  | 10,000,000.00         | 0.97                    | 10,009,345.98         | 10,199,000.00           |
| Aging Interval: 731 - 1095 day | s (     | 01/02/2015 | * | 01/01/2016 ) |           | 5  | Maturities  | 45,000,000.00         | 4.36                    | 45,013,089.42         | 45,132,600.00           |
| Aging Interval: 1096 days and  | after ( | 01/02/2016 |   | )            |           | 24 | Maturities  | 225,000,000.00        | 21.80                   | 225,735,012.39        | 226,795,336.56          |
|                                |         |            |   |              | Total for | 78 | Investments |                       | 100.00                  | 1,033,515,337.04      | 1,034,828,003.98        |



Exhibit E
Overnight (Liquid) Asset Distribution



\* Percent total may not equal 100 due to rounding

<sup>\*</sup> Net Other Assets may include cash and receiveables and payables related to open security or capital stock trades

|                                       | LAIF         | CAMP           | Federated MMF   | Fidelity MMP   | BlackRock     | CalTRUST Short-Term |
|---------------------------------------|--------------|----------------|-----------------|----------------|---------------|---------------------|
| Credit Ratine                         | NR           | AAAm           | AAAm            | AAAm           | NR            | NR                  |
| Fund Assets                           | \$60 Billion | \$1.89 Billion | \$48.46 Billion | \$49.1 Billion | \$7_86Billion | \$646.65 Million    |
| WAM