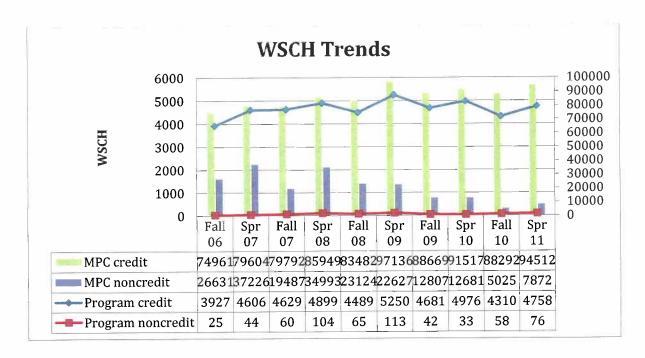

tion and mentoring to our students, despite this time of great uncertainty.

# Department Synopsis - Art





#### Comments:

The enrollment trends illustrated in the above graphs are not at all surprising. They seem to show an overall decline in enrollment that is completely in line with the large number of cuts that the Art Department suffered as a result of severe budget restrictions.

The spike in enrollment that spans AY 2008-09 can most likely be attributed to several connected events: a downturn in the economy, and influx of students (partially related to the downturn) and a full complement of Art Department courses—we had yet to substantially cut our course offerings.

a. Below are the WSCH (Weekly Student Contact Hours) for the college and the Arts program over the past 5 years.





#### **Comments:**

The Weekly Student Contact Hours also seem to be in line with the overall reduction of art courses offered. Again, most of the highs were in Spring 2009. The subsequent drop was expected when we were prevented from offering the number of courses we normally teach.

b. Below are the FTES and FTE for the Arts programs, as well as the college's and the Arts' program's ratios between FTES and FTE.

|                  | Fall<br>08 | Spr<br>09 | Fall<br>09 | Spr<br>10 | Fall<br>10 | Spr<br>11 |
|------------------|------------|-----------|------------|-----------|------------|-----------|
| FTES – Credit    | 150.1      | 175.2     | 157.0      | 167.1     | 145.8      | 159.9     |
| FTES – Noncredit | 2.2        | 3.8       | 1.4        | 1.1       | 1.9        | 2.5