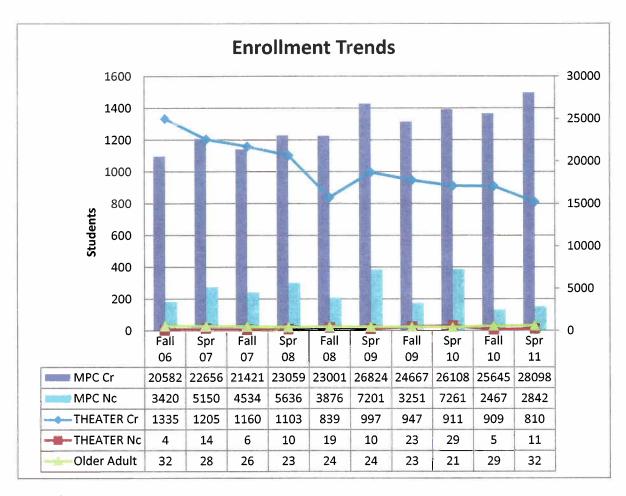

.4      | 70.9       | 66.7      | 69.7       | 53.5      |
| FTES –<br>Noncredit | 0          | 0         | 0          | 0         | 0          | 0         |
| FTE – Full-time     | 1.79       | 2.10      | 1.79       | 2.10      | 1.64       | 2.10      |
| FTE – Adjunct       | 2.54       | 2.63      | 2.26       | 2.37      | 2.24       | 1.51      |
| Program<br>FTES/FTE | 13.35      | 15.10     | 17.50      | 14.92     | 17.96      | 14.82     |

| Co | mc | m | er | ıts: |
|----|----|---|----|------|
|    |    |   |    |      |

WSCH trends track with those of FTES and have decreased for the same reasons stated above. Miraculously, it seems that you cannot cut offerings, maintain a transfer program and increase FTES concurrently! Who knew?

# **Department Synopsis - Theatre Arts**



<sup>\*</sup>Data from 1st Census

#### Comments:

The most significant contributing factor to the decline in credit enrollments beginning in Fall of '08 would be the economic factors necessitating the deletion of four performance/production courses (two "main stage" and two "studio") with the resulting drop in participating students/credit hours. MPC Theatre formerly offered 11 production courses on campus per academic year. Currently (due to budget cuts that have exceeded those suffered by the college at large) those offerings have been reduced to 7 production courses per academic year.

<sup>\*</sup>Source, EnrTrend 6/30/2011 file.

a. Below are the WSCH (Weekly Student Contact Hours) for the college and the Theatre Arts program over the past 5 years.



\*Source: MPC Section Data Ext