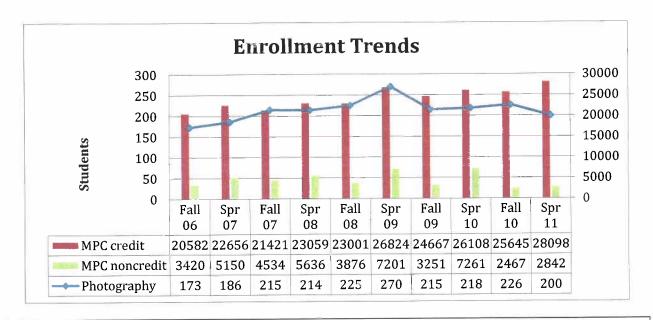

| Comments: | The decline in credit FTES after Spring of 2009, again, is expected considering the fact that the Art Department has tried to accommodate as many students as possible despite drastic and disproportionate reductions in course offerings. |
|-----------|---------------------------------------------------------------------------------------------------------------------------------------------------------------------------------------------------------------------------------------------|
|           | Data relating to noncredit courses may or may not be accurate due to sample size.  The results are not statistically significant.                                                                                                           |

# **Department Synopsis - Photography**



#### Comments:

The enrollment trends illustrated in the above graph is not at all surprising. It seems to show an increase in enrollment in 2009 when our economic climate began to deteriorate and many students returned to college. The recent decline in enrollment is commensurate with the large number of cuts that the Photography Department has suffered as a result of budget cuts.

c. Below are the WSCH (Weekly Student Contact Hours) for the college and the Photography program over the past 5 years.



#### **Comments:**

The Weekly Student Contact Hours also seem to be in line with the reduction of photography courses offered. Most of the highs were in Spring 2009 as students returned to college and we retained all of our offerings. The subsequent drop was to be expected when we were un