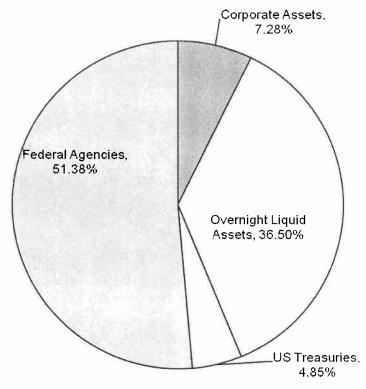

low on Treasury bonds from October through December.

During the quarter, the majority of County investment purchases continue to be in U.S. Treasury and Agency markets with a continued small position in shorter term, highly rated (AA or better) Corporate bonds, Certificates of Deposits and highly rated (A1, P1), short term Commercial Paper. In addition, the Treasurer continues to keep a high level of overnight liquid assets, reflecting the need to maintain increased levels of available cash to ensure our ability to meet any cash flow needs.

2. <u>Diversification</u> - The Monterey County Treasurer's portfolio consists of fixed income investments, all of which are authorized by the State of California Government Code 53601.

The portfolio asset spread is detailed in the pie chart below:



- Difference in percent of overnight liquid assets to overnight investments from Exhibit D are due to rounding.
- 3. Credit Risk Approximately 93% of the investment portfolio is comprised of U.S. Treasuries, Federal Agency securities and other liquid funds. All assets have an investment grade rating. U.S. Treasuries are not specifically rated, but are considered the safest of all investments. The corporate debt (7.28%) is rated in the higher levels of investment grade. All federal agency securities have AA ratings, or they are guaranteed by the U.S. Treasury.
- 4. <u>Liquidity Risk</u> Liquidity risk, as measured by the ability of the county's Treasury to meet withdrawal demands on invested assets, was adequately managed during the October to December quarter. The portfolio's average wei