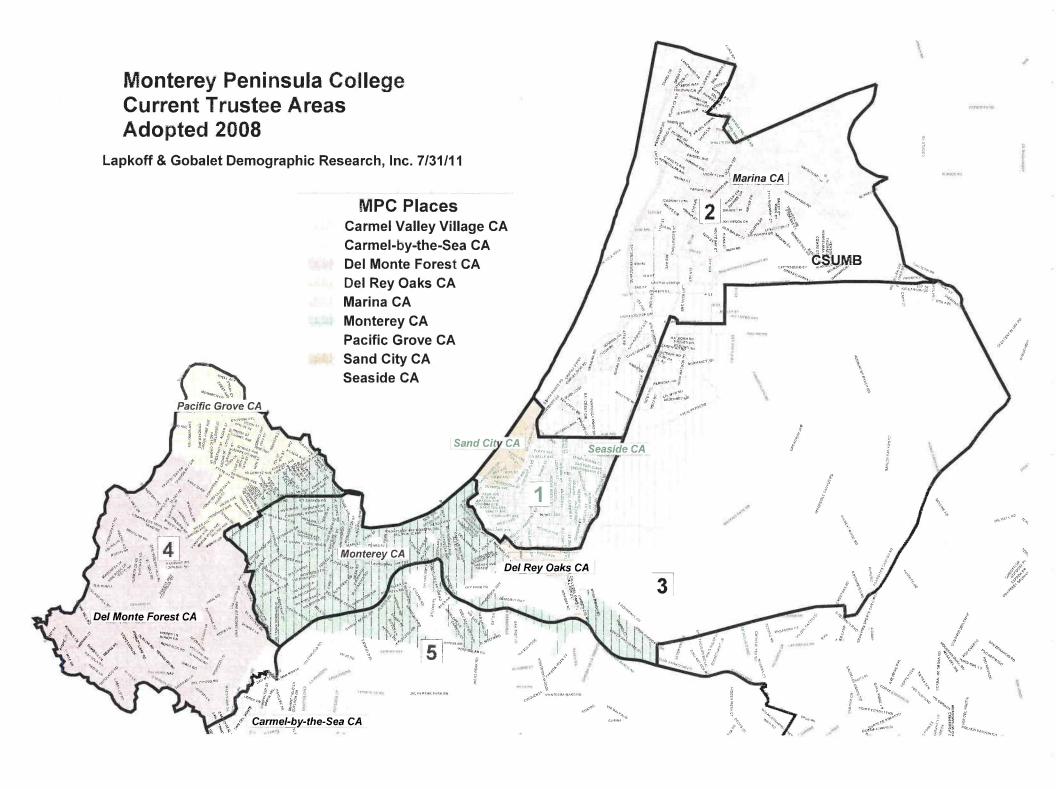

# **Background:**

At the May 24, 2011 Board meeting, the District's demographic consultant, Dr. Jeanne Gobalet, reported she had evaluated 2010 Census data and the District has a total population of 128,205. The ideal population in each of the five trustee areas would be 25,641 or 1/5 of the total population. She determined trustee area 2 (which includes Marina and a portion of Seaside) had gained in population and trustee area 3 (covering Monterey and Del Rey Oaks) had lost population. These population changes required redrawing of trustee area boundaries to ensure equal population distribution within the allowed 10% deviation.

The committee first met on July 13, 2011 to review Dr. Gobalet's demographic evaluation and consider options for redrawing trustee area district boundaries. Dr. Gobalet shared two mapping alternatives that would result in minimal change to the boundaries. In response, committee members representing trustee area 2 strongly supported retaining California State University, Monterey Bay (CSUMB) as part of area 2 rather than moving CSUMB to trustee area 3. The representatives for trustee area 1 (covering central Seaside and Sand City) expressed keen interest in moving the Seaside Highlands area from trustee area 2 to trustee area 1. Dr. Gobalet adjusted the boundaries to accommodate these concerns. To address the need for more population in trustee area 3, a portion of the Jack's Peak area in trustee area 5 (including primarily Carmel, Carmel Valley, and the Big Sur area) was moved to area 3. After much discussion, support was expressed by the entire committee for this configuration, known as Plan A. It was agreed Dr. Gobalet would provide a revised map for Plan A with the demographic data for the committee's review and endorsement at the next meeting.