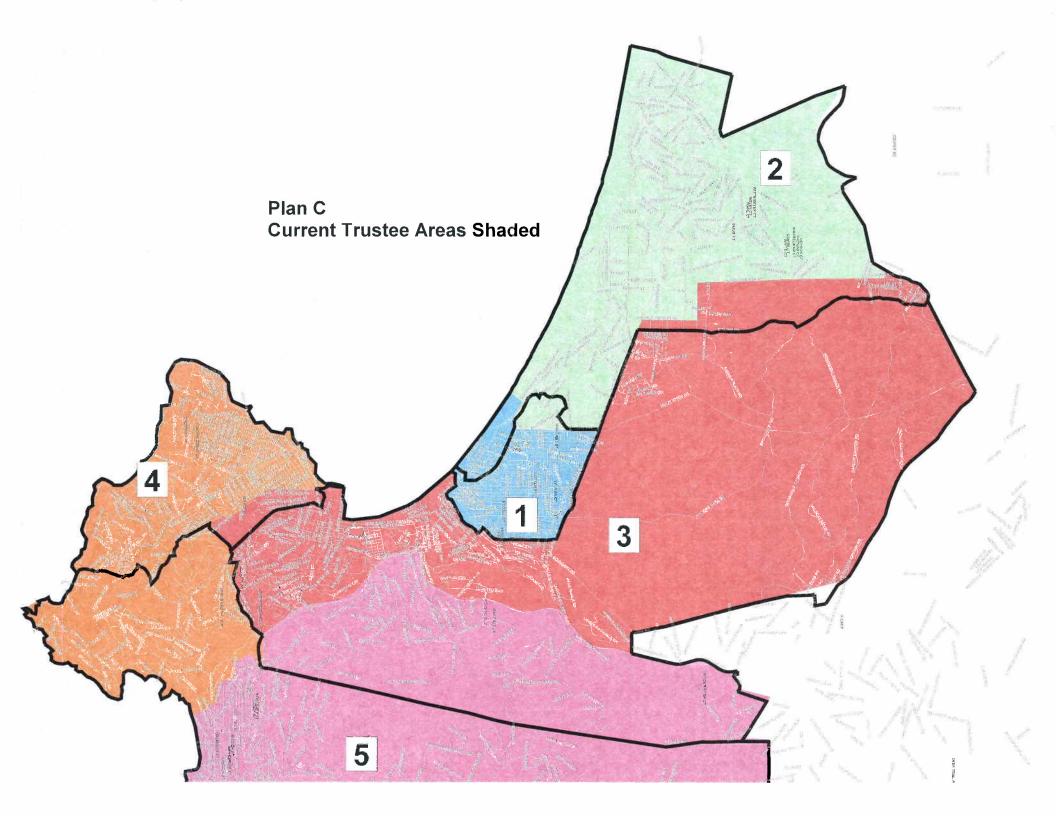

The committee's second meeting occurred on August 3. In addition to Plan A, Dr. Gobalet provided two additional mapping alternatives, Plans B and C. Plan B was a variation of Plan A, with

Sand City being moved from trustee area 1 to trustee area 2. Plan C provided a new scenario, redrawing the trustee areas to follow unified school district boundaries. These alternatives were developed to address the retrogressive effects of Plan A. Retrogression occurs when any change, such as a boundary adjustment, reduces the ability of members of groups protected under the Voting Rights Act to elect a representative of their choice. The federal Department of Justice will consider retrogression when evaluating the redistricting plan for preclearance. Plans B and C also were better than Plan A in following precinct boundaries, which affect implementation of the plan.

Some of the representatives favored the clarity of Plan C since voters would be familiar with school district boundaries. Trustee area 1 and 2 representatives proposed changing Plan B to move Sand City back to trustee area 2 from trustee area 1, to preserve the community of interest represented by the Cities of Seaside and Sand City. This adjustment was made and the plan deviation was 9.4%, within the allowed 10% deviation. After further discussion, the committee voted to recommend the adjusted Plan B, called Plan B-1. Plan B-1 adjusts the boundaries of the current plan as follows: