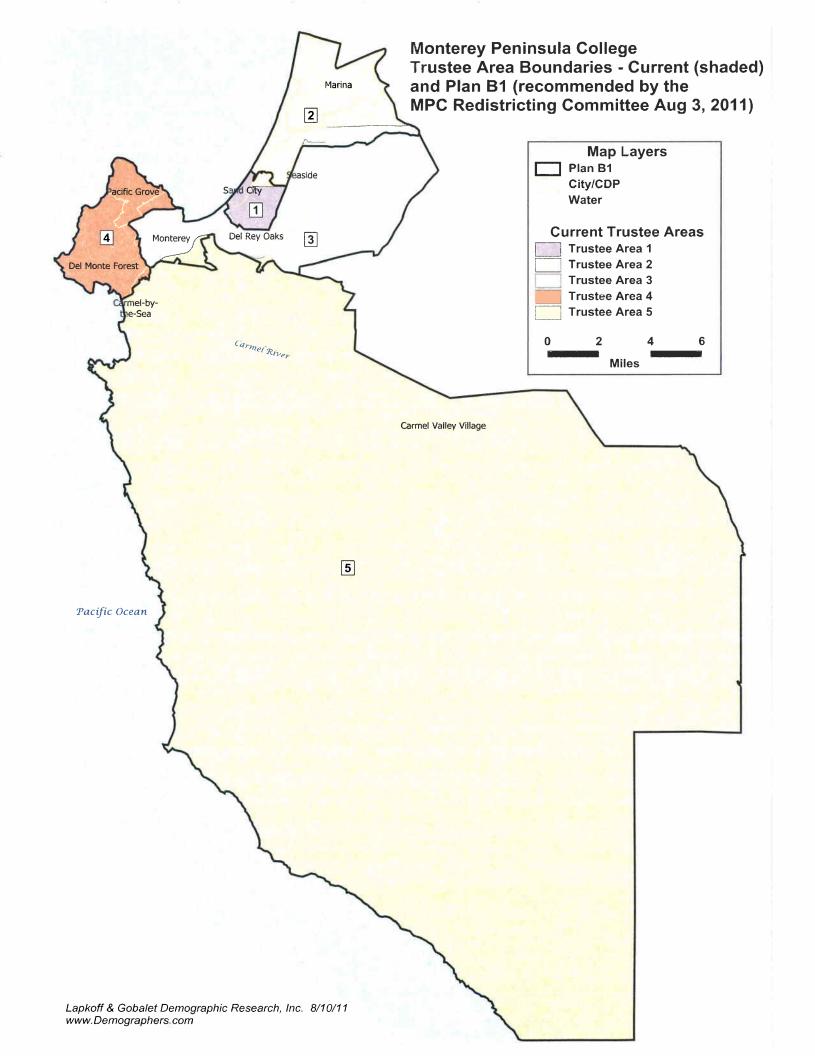

# **Background:**

At the May 24, 2011 Board meeting, the District's demographic consultant, Dr. Jeanne Gobalet, reported she had evaluated 2010 Census data and the District has a total population of 128,205. The ideal population in each of the five trustee areas would be 25,641 or 1/5 of the total population. She determined trustee area 2 (which includes Marina and a portion of Seaside) had gained in population and trustee area 3 (covering Monterey and Del Rey Oaks) had lost population. These population changes required redrawing of trustee area boundaries to ensure equal population distribution within the allowed 10% deviation.

The committee first met on July 13, 2011 to review Dr. Gobalet's demographic evaluation and consider options for redrawing trustee area district boundaries. Dr. Gobalet shared two mapping alternatives that would result in minimal change to the boundaries. In response, committee members representing trustee area 2 strongly supported retaining California State University, Monterey Bay (CSUMB) as part of area 2 rather than moving CSUMB to trustee area 3. The representatives for trustee area 1 (covering central Seaside and Sand City) expressed keen interest in moving the Seaside Highlands area from trustee area 2 to trustee area 1. Dr. Gobalet adjusted the boundaries to accommodate these concerns. To address the need for more population in trustee area 3, a portion of the Jack's Peak area in trustee area 5 (including primarily Carmel, Carmel Valley, and the Big Sur area) was moved to area 3. After much discussion, support was expressed by the entire committee for this configuration, known as Plan A. It was agreed Dr. Gobalet would provide a revised map for Plan A with the demographic data for the committee's review and endorsement at the next meeting.

The committee's second meeting occurred on August 3. In addition to Plan A, Dr. Gobalet provided two additional mapping alternatives, Plans B and C. Plan B was a variation of Plan A, with

Sand City being moved from trustee area 1 to trustee area 2. Plan C provided a new scenario, redrawing the trustee areas to follow unified school district boundaries. These alternatives were developed to address the retrogressive effects of Plan A. Retrogression occurs when any change, such as a boundary adjustment, reduces the ability of members of groups protected under the Voting Rights Act to elect a representative of their choice. The federal Department of Justice will consider retrogression when evaluating the redistricting plan for preclearance. Plans B and C also were better than Plan A in following precinct boundaries, which affect implementation of the plan.

Some of the representatives favored the clarity of Plan C since voters would be familiar with school district boundaries. Trustee area 1 and 2 representatives proposed changing Plan B to move Sand City back to trustee area 2 from trustee area 1, to preserve the community of interest represented by the Cities of Seaside and Sand City. This adjustment was made and the plan deviation was 9.4%, within the allowed 10% deviation. After further discussion, the committee voted to recommend the adjusted Plan B, called Plan B-1. Plan B-1 adjusts the boundaries of the current plan as follows:

- Seaside Highlands area is moved from trustee area 2 to trustee area 1,
- All of CSUMB is now in trustee area 1,
- A large portion of the Jack's Peak area is moved from trustee area 5 to trustee area 3.

Plan B-1 has minor retrogressive effects for trustee area 5 only; the other plans all have retrogression occurring in four of the trustee areas.

The maps for the four plans considered by the committee and a chart showing the demographic characteristics are attached for the Board's review. Dr. Gobalet will be present at the meeting to review the plans and demographic data. Mr. Mel Mason was selected by the committee to present their recommendation for Plan B-1 to the Board.