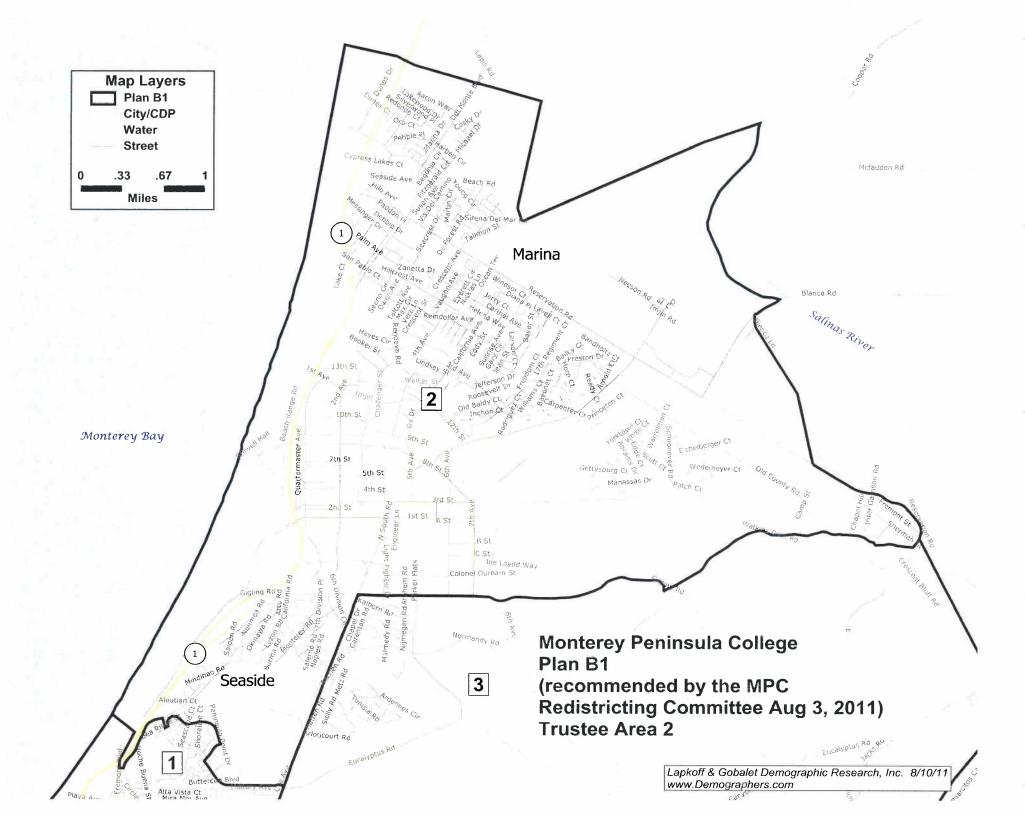

# **Background:**

At the May 24, 2011 Board meeting, the District's demographic consultant, Dr. Jeanne Gobalet, reported she had evaluated 2010 Census data and the District has a total population of 128,205. The ideal population in each of the five trustee areas would be 25,641 or 1/5 of the total population. She determined trustee area 2 (which includes Marina and a portion of Seaside) had gained in population and trustee area 3 (covering Monterey and Del Rey Oaks) had lost population. These population changes required redrawing of trustee area boundaries to ensure equal population distribution within the allowed 10% deviation.

The committee first met on July 13, 2011 to review Dr. Gobalet's demographic evaluation and consider options for redrawing trustee area district boundaries. Dr. Gobalet shared two mapping alternatives that would result in minimal change to the boundaries. In response, committee members representing trustee area 2 strongly supported retaining California State University, Monterey Bay (CSUMB) as part of area 2 rather than moving CSUMB to trustee area 3. The representatives for trustee area 1 (covering central Seaside and Sand City) expressed keen interest in moving the Seaside Highlands area from trustee area 2 to trustee area 1. Dr. Gobalet adjusted the boundaries to accommodate these concerns. To address the need for more population in trustee area 3, a portion of the Jack's Peak area in trustee area 5 (including primarily Carmel, Carmel Valley, and the Big Sur area) was moved to area 3. After much discussion, support was expressed by the entire committee for this configuration, known as Plan A. It was agreed Dr. Gobalet would provide a revised map for Plan A with the demographic data for the committee's review and endorsement at the next meeting.