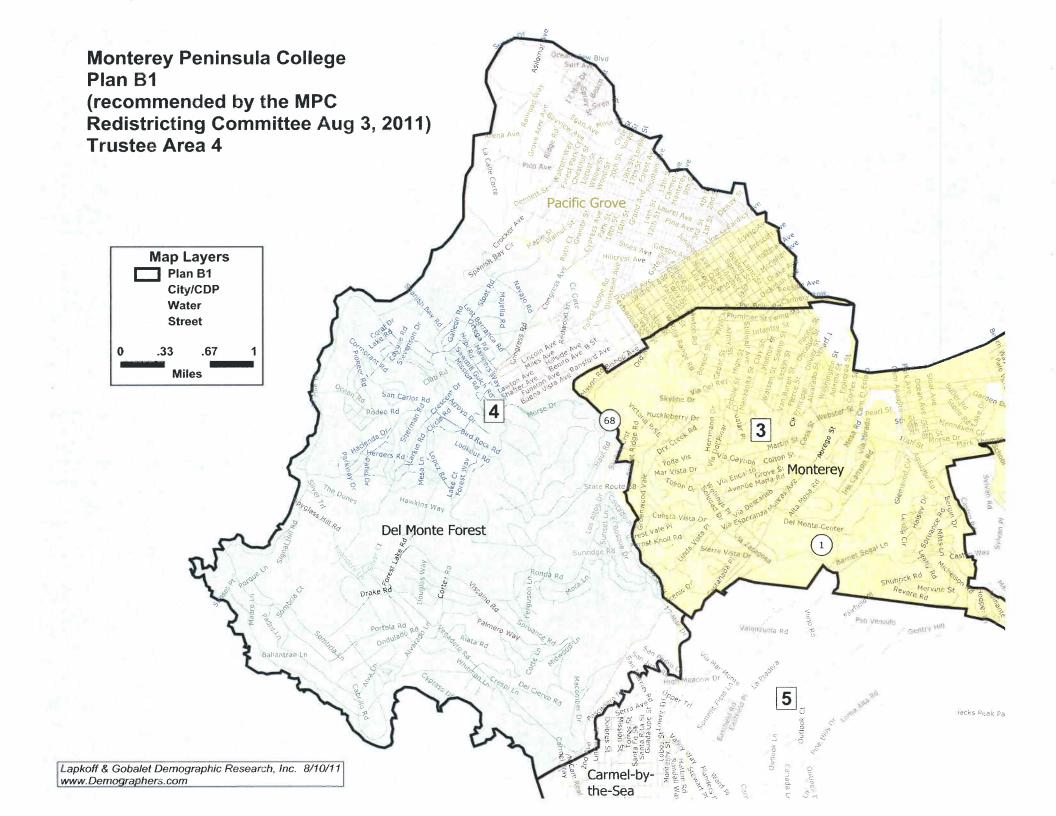

- Seaside Highlands area is moved from trustee area 2 to trustee area 1,
- All of CSUMB is now in trustee area 1,
- A large portion of the Jack's Peak area is moved from trustee area 5 to trustee area 3.

Plan B-1 has minor retrogressive effects for trustee area 5 only; the other plans all have retrogression occurring in four of the trustee areas.

The maps for the four plans considered by the committee and a chart showing the demographic characteristics are attached for the Board's review. Dr. Gobalet will be present at the meeting to review the plans and demographic data. Mr. Mel Mason was selected by the committee to present their recommendation for Plan B-1 to the Board.