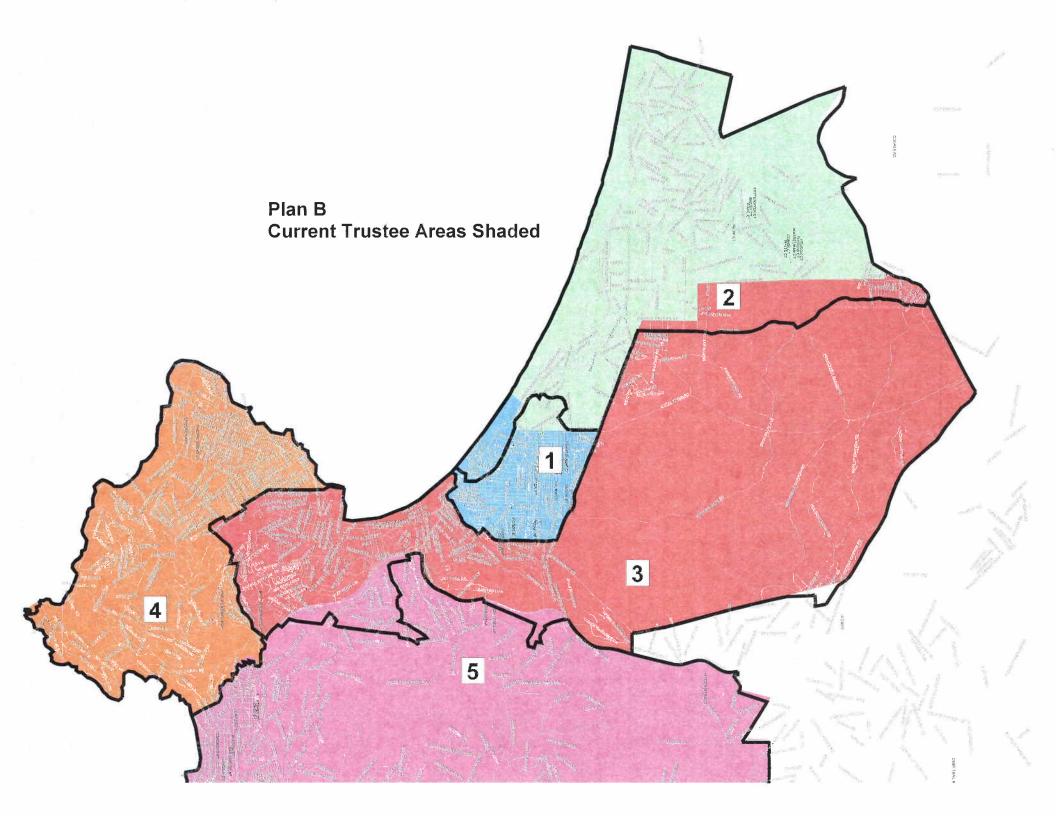

The committee's second meeting occurred on August 3. In addition to Plan A, Dr. Gobalet provided two additional mapping alternatives, Plans B and C. Plan B was a variation of Plan A, with

Sand City being moved from trustee area 1 to trustee area 2. Plan C provided a new scenario, redrawing the trustee areas to follow unified school district boundaries. These alternatives were developed to address the retrogressive effects of Plan A. Retrogression occurs when any change, such as a boundary adjustment, reduces the ability of members of groups protected under the Voting Rights Act to elect a representative of their choice. The federal Department of Justice will consider retrogression when evaluating the redistricting plan for preclearance. Plans B and C also were better than Plan A in following precinct boundaries, which affect implementation of the plan.

Some of the representatives favored the clarity of Plan C since voters would be familiar with school district boundaries. Trustee area 1 and 2 representatives proposed changing Plan B to move Sand City back to trustee area 2 from trustee area 1, to preserve the community of interest represented by the Cities of Seaside and Sand City. This adjustment was made and the plan deviation was 9.4%, within the allowed 10% deviation. After further discussion, the committee voted to recommend the adjusted Plan B, called Plan B-1. Plan B-1 adjusts the boundaries of the current plan as follows:

- Seaside Highlands area is moved from trustee area 2 to trustee area 1,
- All of CSUMB is now in trustee area 1,
- A large portion of the Jack's Peak area is moved from trustee area 5 to trustee area 3.