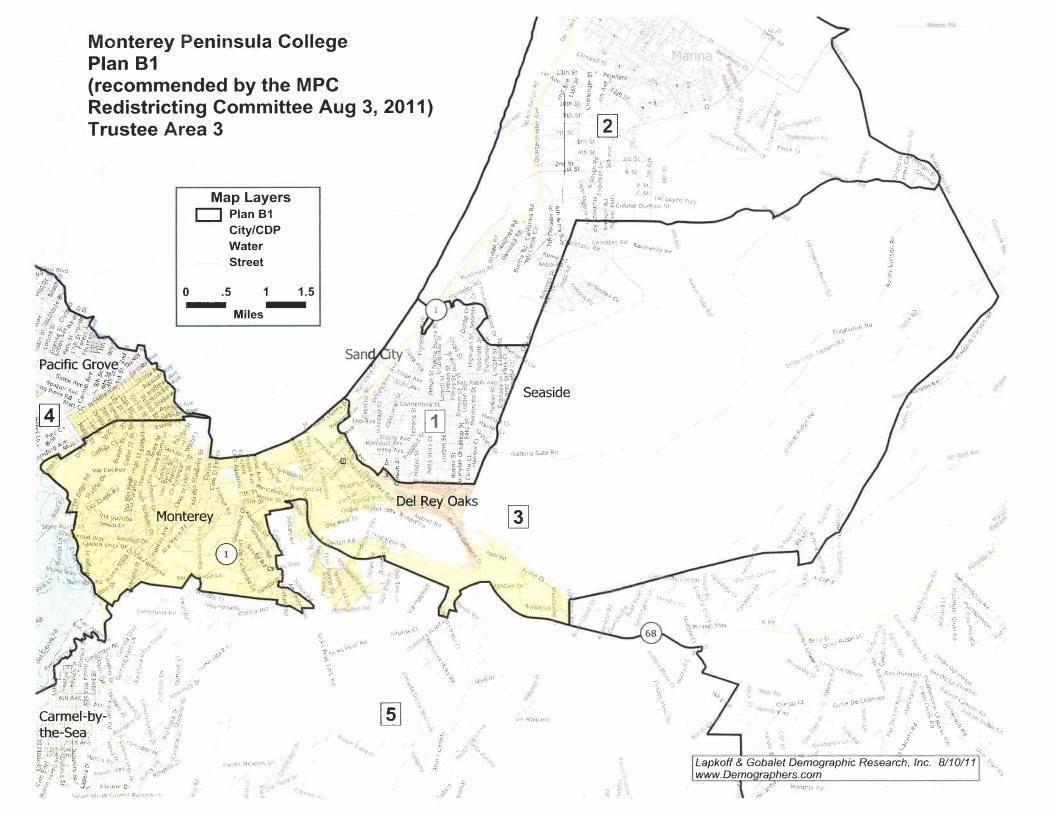

- Seaside Highlands area is moved from trustee area 2 to trustee area 1,
- All of CSUMB is now in trustee area 1,
- A large portion of the Jack's Peak area is moved from trustee area 5 to trustee area 3.

Plan B-1 has minor retrogressive effects for trustee area 5 only; the other plans all have retrogression occurring in four of the trustee areas.

The maps for the four plans considered by the committee and a chart showing the demographic characteristics are attached for the Board's review. Dr. Gobalet will be present at the meeting to review the plans and demographic data. Mr. Mel Mason was selected by the committee to present their recommendation for Plan B-1 to the Board.