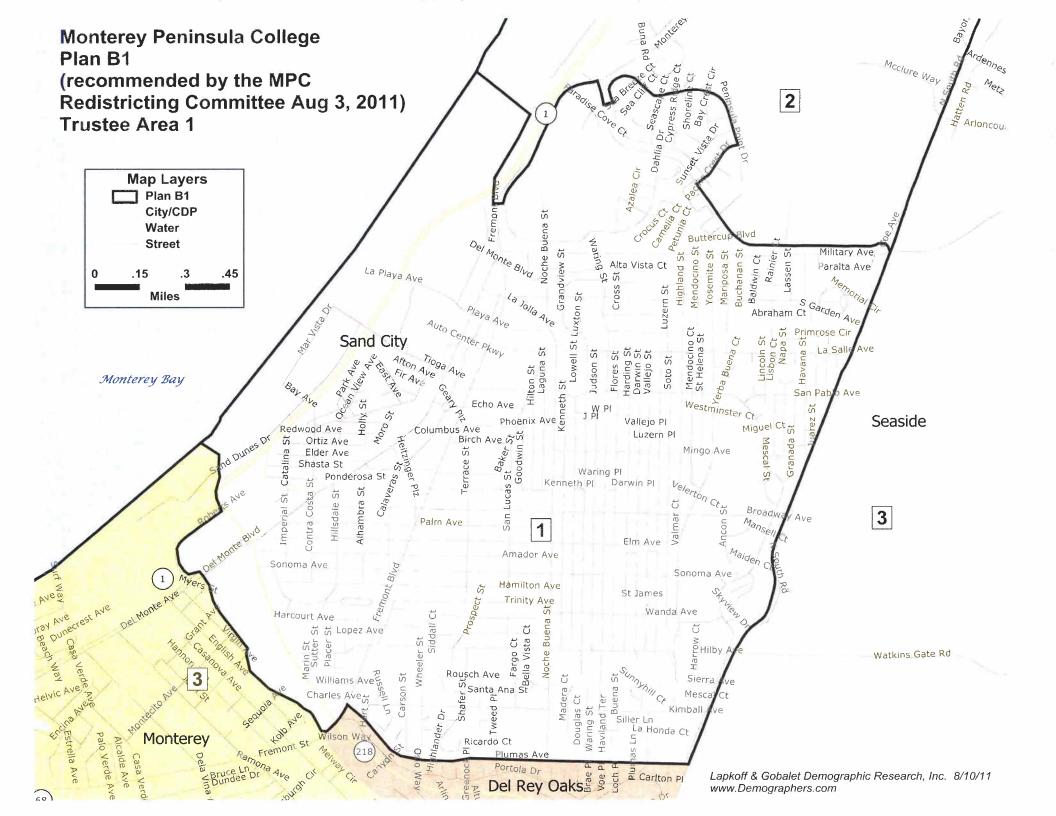

The committee first met on July 13, 2011 to review Dr. Gobalet's demographic evaluation and consider options for redrawing trustee area district boundaries. Dr. Gobalet shared two mapping alternatives that would result in minimal change to the boundaries. In response, committee members representing trustee area 2 strongly supported retaining California State University, Monterey Bay (CSUMB) as part of area 2 rather than moving CSUMB to trustee area 3. The representatives for trustee area 1 (covering central Seaside and Sand City) expressed keen interest in moving the Seaside Highlands area from trustee area 2 to trustee area 1. Dr. Gobalet adjusted the boundaries to accommodate these concerns. To address the need for more population in trustee area 3, a portion of the Jack's Peak area in trustee area 5 (including primarily Carmel, Carmel Valley, and the Big Sur area) was moved to area 3. After much discussion, support was expressed by the entire committee for this configuration, known as Plan A. It was agreed Dr. Gobalet would provide a revised map for Plan A with the demographic data for the committee's review and endorsement at the next meeting.

- Seaside Highlands area is moved from trustee area 2 to trustee area 1,
- All of CSUMB is now in trustee area 1,
- A large portion of the Jack's Peak area is moved from trustee area 5 to trustee area 3.