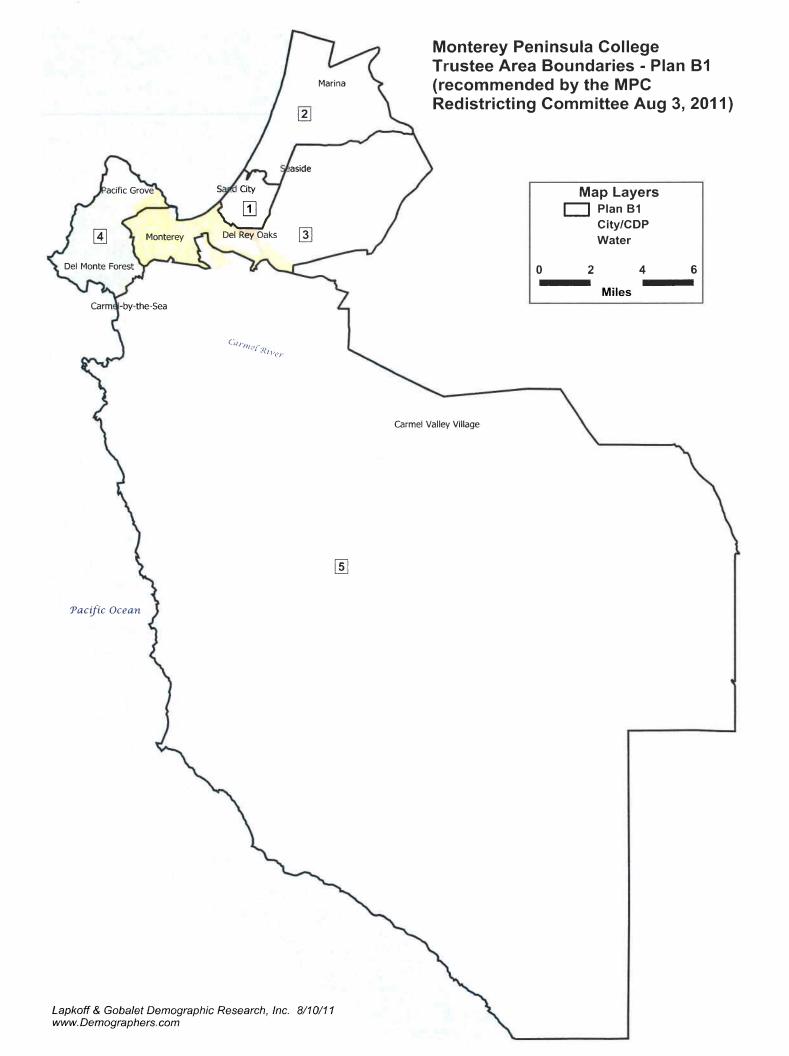

Some of the representatives favored the clarity of Plan C since voters would be familiar with school district boundaries. Trustee area 1 and 2 representatives proposed changing Plan B to move Sand City back to trustee area 2 from trustee area 1, to preserve the community of interest represented by the Cities of Seaside and Sand City. This adjustment was made and the plan deviation was 9.4%, within the allowed 10% deviation. After further discussion, the committee voted to recommend the adjusted Plan B, called Plan B-1. Plan B-1 adjusts the boundaries of the current plan as follows:

- Seaside Highlands area is moved from trustee area 2 to trustee area 1,
- All of CSUMB is now in trustee area 1,
- A large portion of the Jack's Peak area is moved from trustee area 5 to trustee area 3.

Plan B-1 has minor retrogressive effects for trustee area 5 only; the other plans all have retrogression occurring in four of the trustee areas.

The maps for the four plans considered by the committee and a chart showing the demographic characteristics are attached for the Board's review. Dr. Gobalet will be present at the meeting to review the plans and demographic data. Mr. Mel Mason was selected by the committee to present their recommendation for Plan B-1 to the Board.