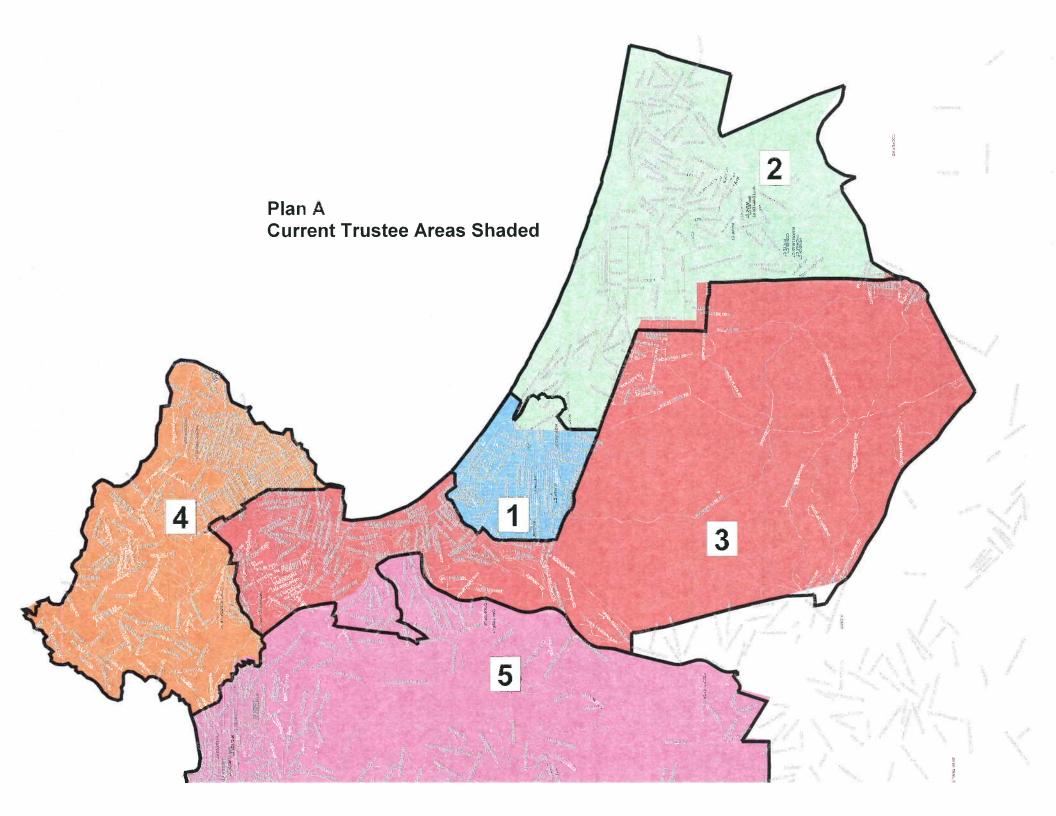

The committee first met on July 13, 2011 to review Dr. Gobalet's demographic evaluation and consider options for redrawing trustee area district boundaries. Dr. Gobalet shared two mapping alternatives that would result in minimal change to the boundaries. In response, committee members representing trustee area 2 strongly supported retaining California State University, Monterey Bay (CSUMB) as part of area 2 rather than moving CSUMB to trustee area 3. The representatives for trustee area 1 (covering central Seaside and Sand City) expressed keen interest in moving the Seaside Highlands area from trustee area 2 to trustee area 1. Dr. Gobalet adjusted the boundaries to accommodate these concerns. To address the need for more population in trustee area 3, a portion of the Jack's Peak area in trustee area 5 (including primarily Carmel, Carmel Valley, and the Big Sur area) was moved to area 3. After much discussion, support was expressed by the entire committee for this configuration, known as Plan A. It was agreed Dr. Gobalet would provide a revised map for Plan A with the demographic data for the committee's review and endorsement at the next meeting.

- Seaside Highlands area is moved from trustee area 2 to trustee area 1,
- All of CSUMB is now in trustee area 1,
- A large portion of the Jack's Peak area is moved from trustee area 5 to trustee area 3.