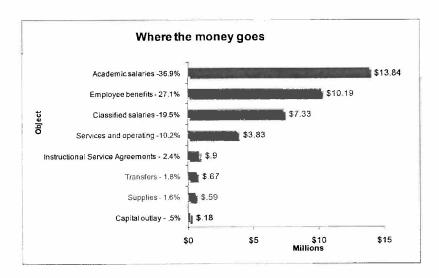

case" Tier 2 scenario. No new apportionment funds are budgeted for growth or a COLA. The four largest sources of revenue (apportionment, lottery, nonresident fees, part-time faculty compensation) totaling 97% of the Unrestricted General Fund are dependent on enrollments, both in-state and nonresident.



Total general fund expenses are projected to decrease \$1,889,457 (4.79%) from the 2010-2011 Approved Budget. The largest portion of expenses is for people, with salaries and corresponding fringe benefits for employees accounting for 84% of total expenses. Adding Instructional Service Agreements to employee expenses accounts for 86% of total expenses. The cost of employee benefits continues to be the second largest expense in the budget, currently representing over 27% of total expenses.



A labor contract with MPCTA has been ratified by their membership. A tentative agreement with MPCEA has been signed but not ratified as of this writing. Savings generated from these agreements are assumed in this final budget.

#### Restricted General Fund

Funds used for the operation and support of educational programs that are specifically restricted by law, regulation, donor, or other outside agency are recorded in the Restricted General Fund. The majority of these funds must be expended within the fiscal year or returned to the funding

agency. Budgets for state programs are based on the state's current approved budget. Funds budgeted for all programs total a little over \$5.5 million.

The following chart shows the 18 largest categorical programs and their respective funding level