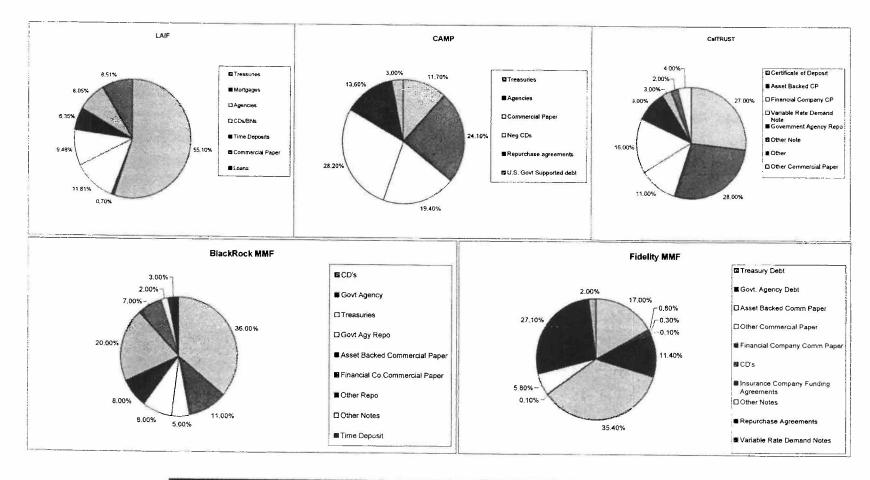

|             |              | Total for  | 73 | Investments |                       | 100.00                  | 980,583,965.25        | 980,693,141.58          |

#### Investments within the Aging Period



Exhibit E
Overnight (Liquid) Asset Distribution



|                                            | LAII     | CAMP          | Caltrust     | Fidelity MMF | BlackRock |
|--------------------------------------------|----------|---------------|--------------|--------------|-----------|
| Credit Rating                              | NR       | AAAm          | AAAm         | Aaa          | NR        |
| Fund Assets                                | \$63.2   | \$1.9 Billion | 37.9 Billion | 54.8 Billion | 10.6      |
| WAM                                        | 237 days | 46 days       | 13 days      | 41 days      | 39 days   |
| Monterey County Portfolio Percent Invested | 8.14%    | 9.91%         | 7.50%        | 9.45%        | 0.41%     |
| Fund Quarterly Return                      | 0.39%    | 0.12%         | 0.10%        | 0.13%