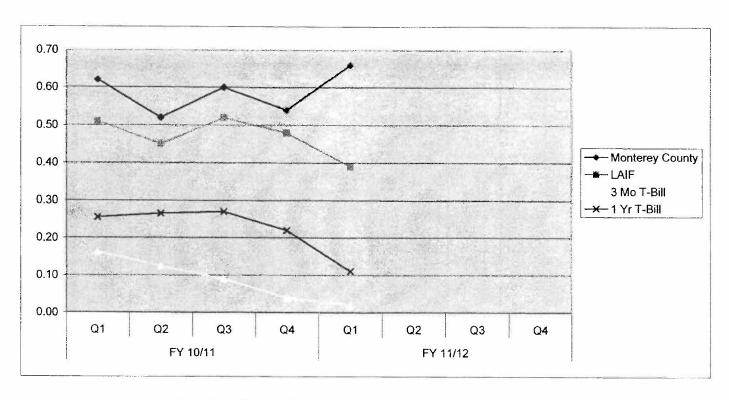

|         |     | 1,802   |               |

### Exhibit B

# Monterey County Portfolio Management Portfolio Details - Investments September 30, 2011

Page 4

| CUSIP | Investment # | Issuer         | Average<br>Balance | Purchase<br>Date | Par Value      | Market Value   | Book Value     | Stated<br>Rate Moody's | Days to<br>S&P Maturity |  |
|-------|--------------|----------------|--------------------|------------------|----------------|----------------|----------------|------------------------|-------------------------|--|
|       | Tot          | al and Average | 952,133,997.03     |                  | 977,235,641.58 | 980,693,141.58 | 980,583,965.25 |                        | 324                     |  |

**Exhibit C Monterey County Historical Yields vs. Benchmarks** 



| Mark Collection - Service |      | FY 1 | 10/11 |      |      | FY 1 | 1/12 |    |
|---------------------------|------|------|-------|------|------|------|------|----|
| Quarterly Yield           | Q1   | Q2   | Q3    | Q4   | - 01 | Q2   | Q3   | Q4 |
| Monterey County           | 0.62 | 0.52 | 0.60  | 0.54 | 0.66 |      |      |    |
| LAIF                      | 0.51 | 0.45 | 0.52  | 0.48 | 0.39 |      |      |    |
| 3 Mo T-Bill               | 0.16 | 0.12 | 0.09  | 0.04 | 0.02 |      |      |    |
| 1 Yr T-Bill               | 0.26 | 0.27 | 0.27  | 0.22 | 0.11 |      |      |    |

<sup>-</sup> The 3Mo and 1 Yr T-Bill yields are obtained from the Merrill Lynch Global Bond Indices



#### Exhibit D Monterey County Aging Report As of October 1, 2011

| The same of the sa |