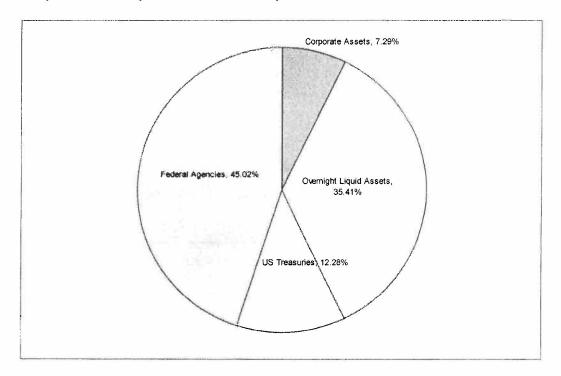

s low on Treasury bonds from July through September.

During the quarter, the majority of County investment purchases continue to be in U.S. Treasury and Agency markets with a continued small position in shorter term, highly rated (AA or better) Corporate bonds, Certificates of Deposits and highly rated (A1, P1), short term Commercial Paper. In addition, the Treasurer continues to keep a high level of overnight liquid assets, reflecting the need to maintain increased levels of available cash to ensure our ability to meet any cash flow needs.

2. <u>Diversification</u> - The Monterey County Treasurer's portfolio consists of fixed income investments, all of which are authorized by the State of California Government Code 53601.

The portfolio asset spread is detailed in the pie chart below:



- 3. <u>Credit Risk</u> Approximately 92.71% of the investment portfolio is comprised of U.S. Treasuries, Federal Agency securities and other liquid funds. All assets have an investment grade rating. U.S. Treasuries are not specifically rated, but are considered the safest of all investments. The corporate debt (7.29%) is rated in the higher levels of investment grade. All federal agency securities have AA ratings, or they are guaranteed by the U.S. Treasury.
- 4. <u>Liquidity Risk</u> Liquidity risk, as measured by the ability of the county's Treasury to meet withdrawal demands on invested assets, was adequately managed during the April to June quarter. The portfolio's average weighted maturity was 324 days, and a large percentage (35.41%) of assets was held in immediately available fun