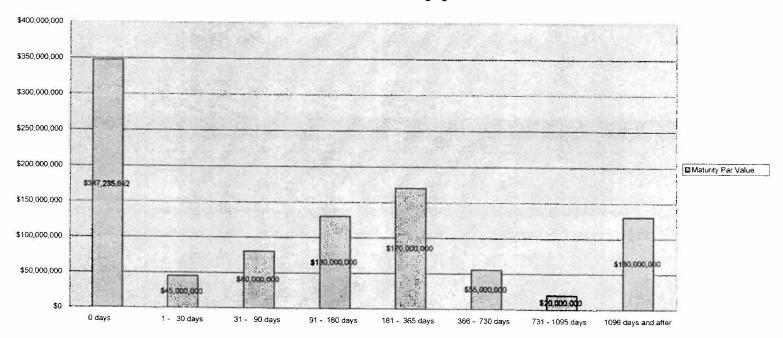

|             |              | Total for  | 73 | Investments |                       | 100.00                  | 980,583,965.25        | 980,693,141.58          |

#### Investments within the Aging Period



Exhibit E
Overnight (Liquid) Asset Distribution



|                                            | LAII     | CAMP          | Caltrust     | Fidelity MMF | BlackRock |
|--------------------------------------------|----------|---------------|--------------|--------------|-----------|
| Credit Rating                              | NR       | AAAm          | AAAm         | Aaa          | NR        |
| Fund Assets                                | \$63.2   | \$1.9 Billion | 37.9 Billion | 54.8 Billion | 10.6      |
| WAM                                        | 237 days | 46 days       | 13 days      | 41 days      | 39 days   |
| Monterey County Portfolio Percent Invested | 8.14%    | 9.91%         | 7.50%        | 9.45%        | 0.41%     |
| Fund Quarterly Return                      | 0.39