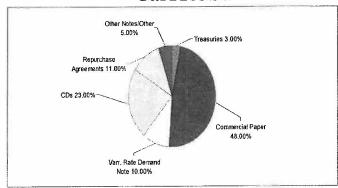

Cash Balance: Expenses for operating funds are greater than revenues (27.3% vs. 24.9%), resulting in negative operating cash flow. The total cash balance for all funds is \$83,937,143, including bond cash of \$67,693,003, and \$9,049,105 for operating funds and \$7,195,035 for all other funds.