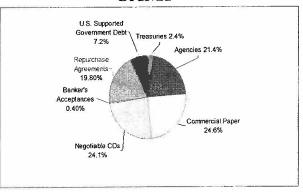

| 885,603,531.1         | 2 886,338,982.66        |



#### Exhibit E Overnight (Liquid) Asset Distribution

LAIF



#### **CAMP**



#### **CalTRUST**



#### BlackRock MMF



#### Fidelity MMF



| 日本 日         | LAIF           | CAMP           | CalTRUST MMF   | BlackRock MMF | Fidelity MMF |
|--------------------------------------------------|----------------|----------------|----------------|---------------|--------------|
| Credit Rating                                    | NR             | AAAm           | Aaa            | NR            | Aaa          |
| Fund Assets                                      | \$67.9 Billion | \$2.27 Billion | \$39.5 Billion | 12.1 Billion  | 39.6 Billion |
| WAM                                              | 203 days       | 37 days        | 24 Days        | 48 days       | 51 days      |
| Monterey County<br>Portfolio Percent<br>Invested | 10.2%          | 7.32%          | 0.58%