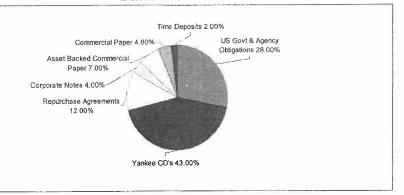

Cash Balance: Expenses for operating funds are greater than revenues (27.3% vs. 24.9%), resulting in negative operating cash flow. The total cash balance for all funds is \$83,937,143, including bond cash of \$67,693,003, and \$9,049,105 for operating funds and \$7,195,035 for all other funds.