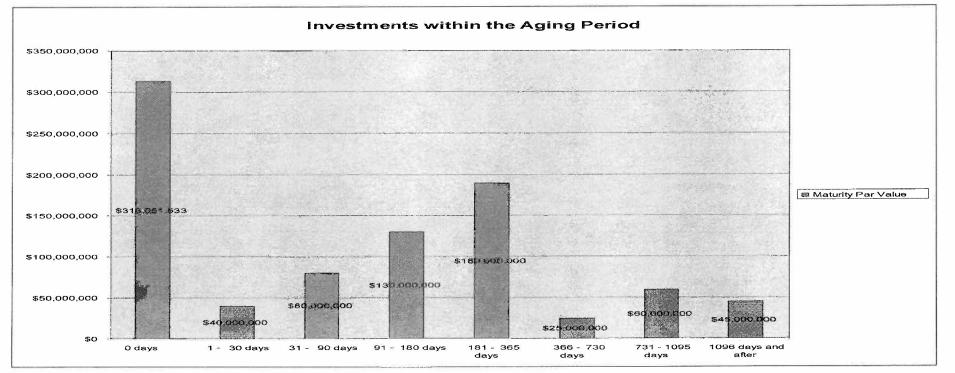

| 885,603,531.1         | 2 886,338,982.66        |



#### Exhibit E Overnight (Liquid) Asset Distribution

LAIF



#### **CAMP**



#### **CalTRUST**



#### BlackRock MMF



#### Fidelity MMF



| 日本 日         | LAIF           | CAMP           | CalTRUST MMF   | BlackRock MMF | Fidelity MMF |
|--------------------------------------------------|----------------|----------------|----------------|---------------|--------------|
| Credit Rating                                    | NR             | AAAm           | Aaa            | NR            | Aaa          |
| Fund Assets                                      | \$67.9 Billion | \$2.27 Billion | \$39.5 Billion | 12.1 Billion  | 39.6 Billion |
| WAM                                              | 203 days       | 37 days        | 24 Days        | 48 days       | 51 days      |
| Monterey Count