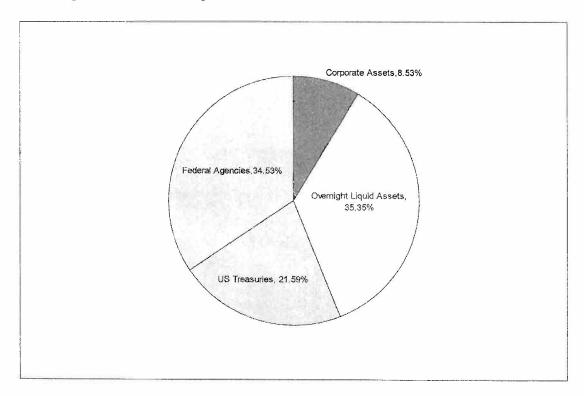

has continued to force yields down on Treasury bonds.

During the quarter, the majority of County investment purchases continue to be in U.S. Treasury and Agency markets with a continued small position in shorter term, highly rated (AA or better) Corporate bonds and highly rated (A1, P1), short term Commercial Paper. In addition, the Treasurer continues to keep a high level of overnight liquid assets, reflecting the need to maintain increased levels of available cash to ensure our ability to meet any cash flow needs.

2. <u>Diversification</u> - The Monterey County Treasurer's portfolio consists of several different types of fixed income investments, all of which are authorized by the State of California Government Code 53601.

The portfolio asset spread is noted in the pie chart below:



- 3. Credit Risk Approximately 91.47% of the investment portfolio is comprised of U.S. Treasuries, Federal Agency securities and other liquid funds. All of those assets have an investment grade rating. U.S. Treasuries are not specifically rated, but are considered the safest of all investments. The corporate debt (8.53%) is rated in the higher levels of investment grade. All federal agency securities have AAA ratings or they are guaranteed by the U.S. Treasury.
- 4. <u>Liquidity Risk</u> Liquidity risk, as measured by the ability of the county's Treasury to meet withdrawal demands on invested assets, was adequately managed during the April to June quarter. This is due to an average maturity of 240 days and the large percentage (35.35%) of assets held in immediately available funds.

####