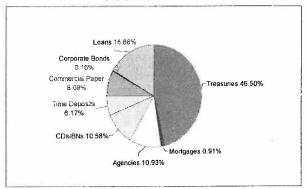

| 885,603,531.1         | 2 886,338,982.66        |



#### Exhibit E Overnight (Liquid) Asset Distribution

LAIF



#### **CAMP**



#### **CalTRUST**



#### BlackRock MMF



#### Fidelity MMF



| 日本 日         | LAIF           | CAMP           | CalTRUST MMF   | BlackRock MMF | Fidelity MMF |
|--------------------------------------------------|----------------|----------------|----------------|---------------|--------------|
| Credit Rating                                    | NR             | AAAm           | Aaa            | NR            | Aaa          |
| Fund Assets                                      | \$67.9 Billion | \$2.27 Billion | \$39.5 Billion | 12.1 Billion  | 39.6 Billion |
| WAM                                              | 203 days       | 37 days        | 24 Days        | 48 days       | 51 days      |
| Monterey County<br>Portfolio Percent<br>Invested | 10.2%          | 7.32%