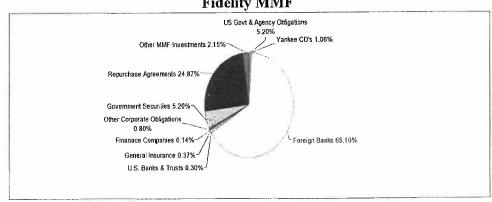

Cash Balance: Expenses for operating funds are greater than revenues (27.3% vs. 24.9%), resulting in negative operating cash flow. The total cash balance for all funds is \$83,937,143, including bond cash of \$67,693,003, and \$9,049,105 for operating funds and \$7,195,035 for all other funds.