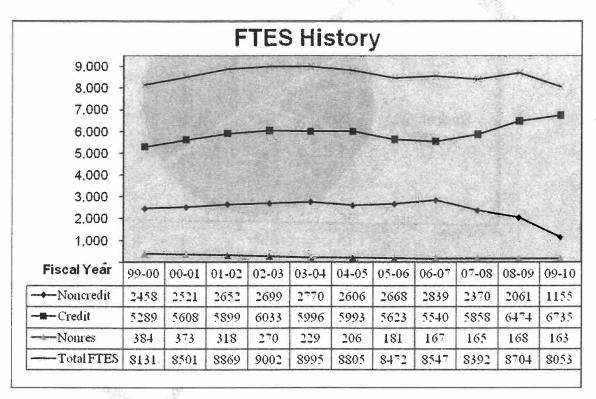

ment), caps on enrollments at UC and CSU, and the increase in high school graduates (tidal wave 2).

The state has not provided additional funding for enrollment growth for the past several years limiting the District's ability to offer additional classes. The District has been working to improve stability, increase efficiency, and maintain priority in basic skills, transfer, and career technical offerings. In 2007-08, an emphasis was put on increasing credit enrollments and decreasing dependence on noncredit instructional service agreements. This continues and the District reported its highest level of credit enrollments this past year. Although total enrollments have declined, Apportionment income continues to be maximized because of the higher rate of payment received for credit FTES.



The state continues to push colleges to prioritize courses that are of greater public interest to help in economic recovery and to deemphasize courses offered primarily to provide recreational or avocational pursuit. The District has some vulnerability here if changes were to be mandated.

Although it is not probable to see any significant population growth in the District's service area in the near future, it is believed demand for classes will continue to outpace availability for at least the next few years because of high unemployment, caps on enrollments at UC and CSU, and tidal wave 2. As the economy and the job market

improve, enrollments could be adversely affected in the future. Continued growth in core credit enrollments appears possible through improved retention and outreach,