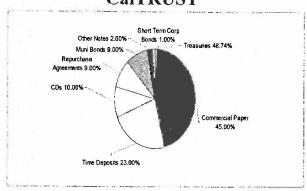

,000.00         | 3.12%                   | 30,685,856.28         | 30,873,650,00           |
| Aging Interval: 731 - 1095 da | ys ( 07/01/2012 - 06/30/2013 | )         | 5 Maturities  | 50,000,000.00         | 5.19%                   | 49,795,032.54         | 49,828,300.00           |
| Aging Interval; 1096 days and | after (07/01/2013 -          | )         | 6 Maturities  | 51,250,000.00         | 5.32%                   | 51,250,000.00         | 51,481,762.50           |
|                               |                              | Total for | 76 Investment |                       | 100.00                  | 986,849,153.33        | 967,564,072.28          |

### Investments within the Aging Period



### JPA & MMF Distribution **Exhibit E**

**LAIF** 



**CAMP** 



**CalTRUST** 



BlackRock MMF







### Fidelity MMF



|                  | LAIF             | CAMP                    | CalTRUST MMF     | BlackRock MMF  | Fidelity MMF    |
|------------------|------------------|-------------------------|------------------|----------------|-----------------|
| Moody's/S&P      | NR/NR            | NR/AAAm                 | Aaa/AAAm         | NR/NR          | Aaa/AAAm        |
| Net Fund Assets  | \$72,000,000,000 | \$2,555,730,380         | \$31,500,000,000 | 11,000,000,000 | 33,738,391,161  |
| WAM              | 203 days         | 49 days                 | 15 Days          | 40 days        | 34 days         |
| Account #'s      | 11361<br>11422   | 10379<br>11457<br>11526 | 11601            | 11672          | 11578<br>11580  |
| % of Portfolio   | 5.19%<br>4.15%