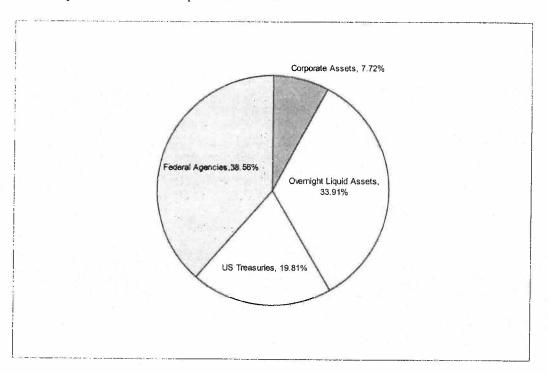

Treasuries to any potential gains in other markets.

During the quarter, the majority of County investment purchases continue to be in U.S. Treasury and Agency markets, with some additional investments in shorter term, highly rated (AA or better) Corporate bonds and highly rated (A1, P1), short term Commercial paper. In addition, the Treasurer continued to keep a high level of overnight liquid assets, reflecting the need to maintain increased levels of available cash to ensure our ability to meet any cash flow needs.

2. <u>Diversification</u> - The Monterey County Treasurer's portfolio consists of several different types of fixed income investments, all of which are authorized by the State of California Government Code 53601.

The portfolio asset spread is noted in the pie chart below:



- 3. Credit Risk Approximately 92.3% of the investment portfolio is comprised of U.S. Treasuries, Federal Agency securities and other liquid funds. All of those assets have an investment grade rating. U.S. Treasuries are not specifically rated, but are considered the safest of all investments. The corporate debt (7.72%) is rated in the higher levels of investment grade. All federal agency securities have AAA ratings or they are guaranteed by the U.S. Treasury.
- 4. <u>Liquidity Risk</u> Liquidity risk, as measured by the ability of the county's treasury to meet withdrawal demands on invested assets, was adequately managed during the April to June quarter. This is due to an average maturity of 226 days and the large percentage (33.91%) of assets held in immediately available funds.

### *