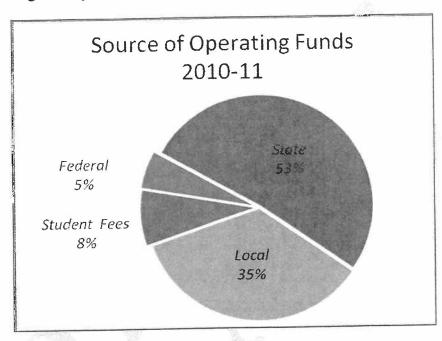

ns of Auto Technology and Business Computer Science buildings, parking lots B and C, and bus stop, maintenance repairs to the Music building, addition of swing space village on campus, substantial completion of the Ed Center in Marina, and starting renovations on the pool and tennis courts, Gym, Theater, Humanities, and old Student Service buildings.

### Long Term Outlook

Looking at major factors that affect community college budgets can provide an indication of a positive or negative outlook for the District. Major factors would include the economy in California, enrollments at MPC, employee compensation, and cost trends of expenses.

• Economy in California - 53% of the District's operating income is from the state, making the state budget a major factor in finances for the District.



The state's fiscal year began on July 1, 2010, and the legislature failed to pass a budget by the deadline of June 15, 2010 and the state budget is now more than two months overdue. The state faces an estimated \$19.1 billion deficit, after trimming billions of dollars from state spending last year and temporarily raising some taxes. On July 28, 2010, the governor declared a financial state of emergency and ordered furloughs for 150,000 state workers. Although legislative leaders are meeting, sides are very polarized and both Democratic and Republican legislators have mentioned the possibility of not reaching an agreement until the next governor takes office in January 2011.

The nation and California entered 2009 at the peak of the worst recession since the Great Depression. Monthly job