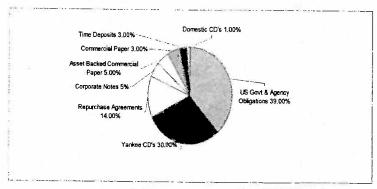

2%                   | 30,685,856.28         | 30,873,650,00           |
| Aging Interval: 731 - 1095 da | ys ( 07/01/2012 - 06/30/2013 | )         | 5 Maturities  | 50,000,000.00         | 5.19%                   | 49,795,032.54         | 49,828,300.00           |
| Aging Interval; 1096 days and | after (07/01/2013 -          | )         | 6 Maturities  | 51,250,000.00         | 5.32%                   | 51,250,000.00         | 51,481,762.50           |
|                               |                              | Total for | 76 Investment |                       | 100.00                  | 986,849,153.33        | 967,564,072.28          |

### Investments within the Aging Period



### JPA & MMF Distribution **Exhibit E**

**LAIF** 



**CAMP** 



**CalTRUST** 



BlackRock MMF







### Fidelity MMF



|                  | LAIF             | CAMP                    | CalTRUST MMF     | BlackRock MMF  | Fidelity MMF    |
|------------------|------------------|-------------------------|------------------|----------------|-----------------|
| Moody's/S&P      | NR/NR            | NR/AAAm                 | Aaa/AAAm         | NR/NR          | Aaa/AAAm        |
| Net Fund Assets  | \$72,000,000,000 | \$2,555,730,380         | \$31,500,000,000 | 11,000,000,000 | 33,738,391,161  |
| WAM              | 203 days         | 49 days                 | 15 Days          | 40 days        | 34 days         |
| Account #'s      | 11361<br>11422   | 10379<br>11457<br>11526 | 11601            | 11672          | 11578<br>11580  |
| % of Portfolio   | 5.19%<br>4.15%   | 9.39%<br>0.24%<br>