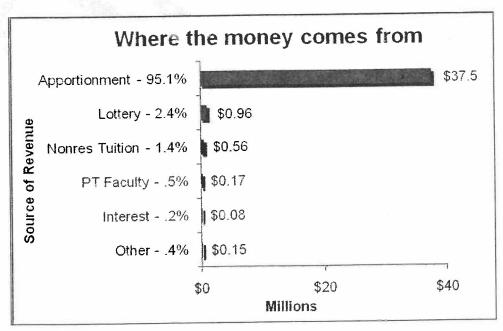

current 2009-2010 Revised Budget. The largest single item accounting for the change is the projection of a reduction in budgeted interest income of \$255,000.

Apportionment is the largest source of revenue and represents 95% of total unrestricted income. Apportionment is calculated by the State Chancellor's office based on in-state enrollments referred to as full time equivalent students (FTES) at the District. This Final Budget uses the same in-state FTES as the District projects to generate for 2009-2010 (7890). No new apportionment funds are budgeted for growth or a COLA. The four largest sources of revenue (apportionment, lottery, nonresident fees, part-time faculty compensation) total 99% of the Unrestricted General Fund are dependent on enrollments, both in-state and nonresident.



Total expenses are projected to decrease \$171,177 (0.4%) from the current 2009-2010 Revised Budget. The largest portions of expenses are for people with salaries and corresponding fringe benefits for employees accounting for 83% of total expenses. The cost of employee benefits continues to be the second largest expense in the budget, currently representing 25.6% of total expenses.



Labor contracts with the faculty and staff have been settled and increases for total compensation (salaries and benefits) are tied to increases in Apportionment revenue. Because no increases are included in this budget for Apportionment COLA or growth, no increases for compensation have been budgeted. Should a COLA or growth be realized, corresponding increases in compensation would also be realized.

The U