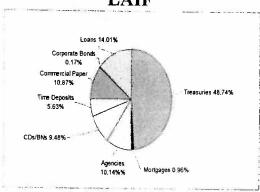

| 5 Maturities  | 30,000,000.00         | 3.12%                   | 30,685,856.28         | 30,873,650,00           |
| Aging Interval: 731 - 1095 da | ys ( 07/01/2012 - 06/30/2013 | )         | 5 Maturities  | 50,000,000.00         | 5.19%                   | 49,795,032.54         | 49,828,300.00           |
| Aging Interval; 1096 days and | after (07/01/2013 -          | )         | 6 Maturities  | 51,250,000.00         | 5.32%                   | 51,250,000.00         | 51,481,762.50           |
|                               |                              | Total for | 76 Investment |                       | 100.00                  | 986,849,153.33        | 967,564,072.28          |

### Investments within the Aging Period



### JPA & MMF Distribution **Exhibit E**

**LAIF** 



**CAMP** 



**CalTRUST** 



BlackRock MMF







### Fidelity MMF



|                  | LAIF             | CAMP                    | CalTRUST MMF     | BlackRock MMF  | Fidelity MMF    |
|------------------|------------------|-------------------------|------------------|----------------|-----------------|
| Moody's/S&P      | NR/NR            | NR/AAAm                 | Aaa/AAAm         | NR/NR          | Aaa/AAAm        |
| Net Fund Assets  | \$72,000,000,000 | \$2,555,730,380         | \$31,500,000,000 | 11,000,000,000 | 33,738,391,161  |
| WAM              | 203 days         | 49 days                 | 15 Days          | 40 days        | 34 days         |
| Account #'s      | 11361<br>11422   | 10379<br>11457<br>11526 | 11601            | 11672          | 11578<br>11580  |
| % of