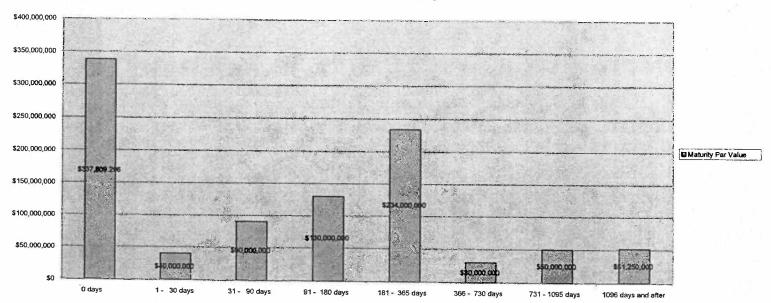

al: 366 - 730 day | s ( 07/02/2011 - 06/30/2012  | 1)        | 5 Maturities  | 30,000,000.00         | 3.12%                   | 30,685,856.28         | 30,873,650,00           |
| Aging Interval: 731 - 1095 da | ys ( 07/01/2012 - 06/30/2013 | )         | 5 Maturities  | 50,000,000.00         | 5.19%                   | 49,795,032.54         | 49,828,300.00           |
| Aging Interval; 1096 days and | after (07/01/2013 -          | )         | 6 Maturities  | 51,250,000.00         | 5.32%                   | 51,250,000.00         | 51,481,762.50           |
|                               |                              | Total for | 76 Investment |                       | 100.00                  | 986,849,153.33        | 967,564,072.28          |

### Investments within the Aging Period



### JPA & MMF Distribution **Exhibit E**

**LAIF** 



**CAMP** 



**CalTRUST** 



BlackRock MMF







### Fidelity MMF



|                  | LAIF             | CAMP                    | CalTRUST MMF     | BlackRock MMF  | Fidelity MMF    |
|------------------|------------------|-------------------------|------------------|----------------|-----------------|
| Moody's/S&P      | NR/NR            | NR/AAAm                 | Aaa/AAAm         | NR/NR          | Aaa/AAAm        |
| Net Fund Assets  | \$72,000,000,000 | \$2,555,730,380         | \$31,500,000,000 | 11,000,000,000 | 33,738,391,161  |
| WAM              | 203 days         | 49 days                 | 15 Days          | 40 days        | 34 days         |
| Account #'s      | 11361<br>11422   | 10379<br>11457<br>11526 | 11601