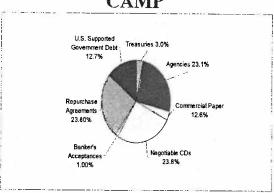

urities  | 30,000,000.00         | 3.12%                   | 30,685,856.28         | 30,873,650,00           |
| Aging Interval: 731 - 1095 da | ys ( 07/01/2012 - 06/30/2013 | )         | 5 Maturities  | 50,000,000.00         | 5.19%                   | 49,795,032.54         | 49,828,300.00           |
| Aging Interval; 1096 days and | after (07/01/2013 -          | )         | 6 Maturities  | 51,250,000.00         | 5.32%                   | 51,250,000.00         | 51,481,762.50           |
|                               |                              | Total for | 76 Investment |                       | 100.00                  | 986,849,153.33        | 967,564,072.28          |

### Investments within the Aging Period



### JPA & MMF Distribution **Exhibit E**

**LAIF** 



**CAMP** 



**CalTRUST** 



BlackRock MMF







### Fidelity MMF



|                  | LAIF             | CAMP                    | CalTRUST MMF     | BlackRock MMF  | Fidelity MMF    |
|------------------|------------------|-------------------------|------------------|----------------|-----------------|
| Moody's/S&P      | NR/NR            | NR/AAAm                 | Aaa/AAAm         | NR/NR          | Aaa/AAAm        |
| Net Fund Assets  | \$72,000,000,000 | \$2,555,730,380         | \$31,500,000,000 | 11,000,000,000 | 33,738,391,161  |
| WAM              | 203 days         | 49 days                 | 15 Days          | 40 days        | 34 days         |
| Account #'s      | 11361<br>11422   | 10379<br>11457<br>11526 | 11601            | 11672          | 11578<br>11580  |
| % of Portfolio   |