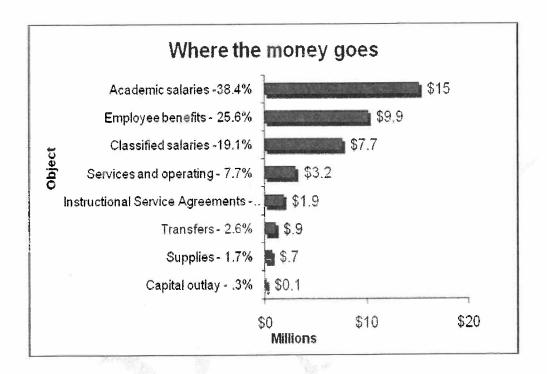

ents (FTES) at the District. This Final Budget uses the same in-state FTES as the District projects to generate for 2009-2010 (7890). No new apportionment funds are budgeted for growth or a COLA. The four largest sources of revenue (apportionment, lottery, nonresident fees, part-time faculty compensation) total 99% of the Unrestricted General Fund are dependent on enrollments, both in-state and nonresident.



Total expenses are projected to decrease \$171,177 (0.4%) from the current 2009-2010 Revised Budget. The largest portions of expenses are for people with salaries and corresponding fringe benefits for employees accounting for 83% of total expenses. The cost of employee benefits continues to be the second largest expense in the budget, currently representing 25.6% of total expenses.



Labor contracts with the faculty and staff have been settled and increases for total compensation (salaries and benefits) are tied to increases in Apportionment revenue. Because no increases are included in this budget for Apportionment COLA or growth, no increases for compensation have been budgeted. Should a COLA or growth be realized, corresponding increases in compensation would also be realized.

The UGF budget includes \$124,839 from one-time funding sources.

#### Restricted General Fund

Funds used for the operation and support of educational programs that are specifically restricted by law, regulation, donor, or other outside agency are recorded in the Restricted General Fund. The majority of these funds must be expended within the fiscal year or returned to the funding agency.