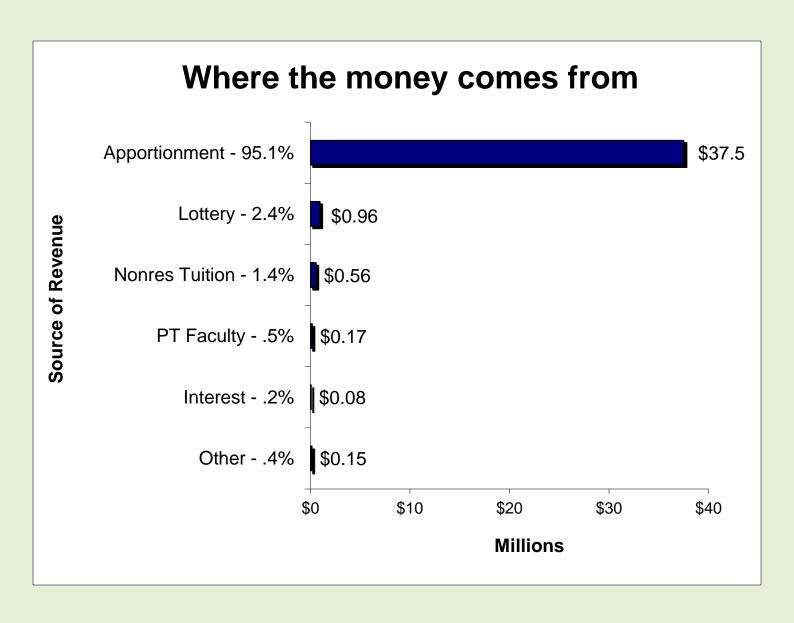

d                    | \$12,881                  | \$4,300,000          | \$4,300,000   | \$12,881               |
| Associated Students              | \$90,600                  | \$122,000            | \$122,000     | \$90,600               |
| Scholarship and Loans            | \$272,948                 | \$2,940,000          | \$2,940,000   | \$272,948              |
| Trust Funds                      | \$223,917                 | \$590,000            | \$520,000     | \$293,917              |
| Orr Scholarship                  | \$47,624                  | \$4,300              | \$15,000      | \$36,924               |
| Total                            | \$86,925,409              | \$62,380,029         | \$128,395,475 | \$20,909,963           |

#### Unrestricted General Fund Income



#### Unrestricted General Fund Income



## Unrestricted General Fund Expenses



| Eurodo                           | Beginning             | Budgets              | 1             | Ending