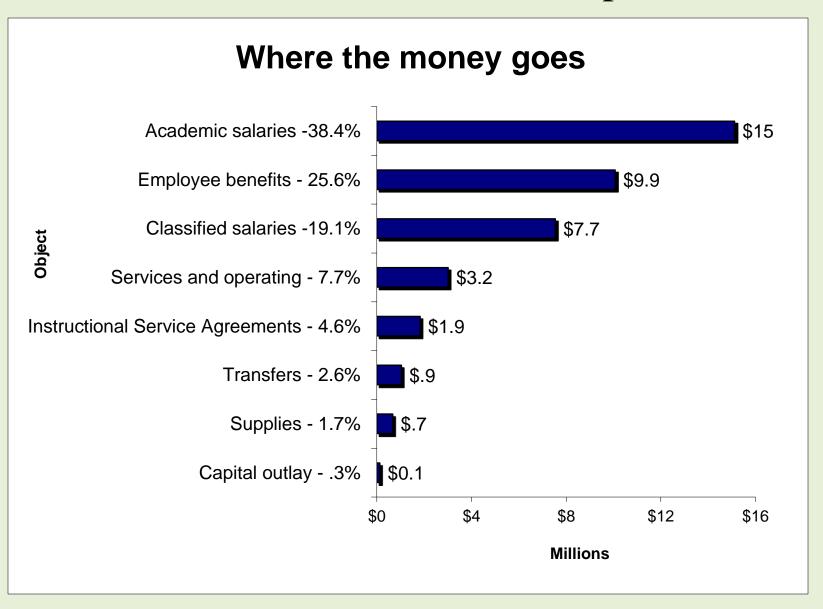

000   | \$12,881               |
| Associated Students              | \$90,600                  | \$122,000            | \$122,000     | \$90,600               |
| Scholarship and Loans            | \$272,948                 | \$2,940,000          | \$2,940,000   | \$272,948              |
| Trust Funds                      | \$223,917                 | \$590,000            | \$520,000     | \$293,917              |
| Orr Scholarship                  | \$47,624                  | \$4,300              | \$15,000      | \$36,924               |
| Total                            | \$86,925,409              | \$62,380,029         | \$128,395,475 | \$20,909,963           |

#### Unrestricted General Fund Income



#### Unrestricted General Fund Income



## Unrestricted General Fund Expenses



| Eurodo                           | Beginning             | Budgets              | 1             | Ending