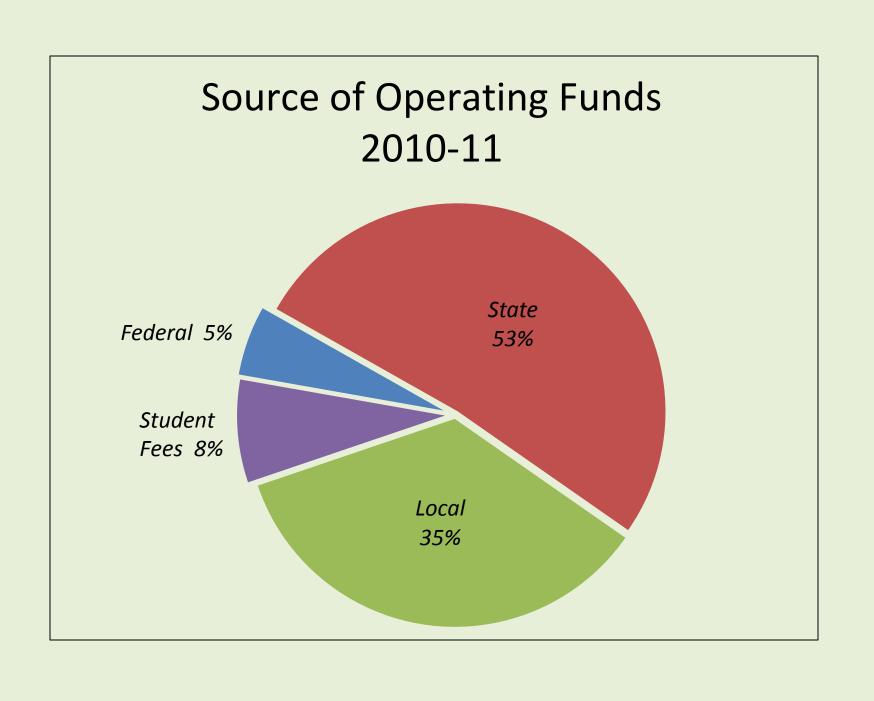

\$6,671,741  |
| Self Insurance                   | \$8,479,076  | \$7,163,249  | \$6,906,139   | \$8,736,186  |
| Fiduciary                        |              |              |               |              |
| Financial Aid                    | \$12,881     | \$4,300,000  | \$4,300,000   | \$12,881     |
| Associated Students              | \$90,600     | \$122,000    | \$122,000     | \$90,600     |
| Scholarship and Loans            | \$272,948    | \$2,940,000  | \$2,940,000   | \$272,948    |
| Trust Funds                      | \$223,917    | \$590,000    | \$520,000     | \$293,917    |
| Orr Scholarship                  | \$47,624     | \$4,300      | \$15,000      | \$36,924     |
| Total                            | \$86,925,409 | \$62,380,029 | \$128,395,475 | \$20,909,963 |



# State Budget

- State budget isn't approved...used same revenue as received in 2009-10
- Current Governor & legislative proposals:

| <u>Description</u>         | May Revise | Dem Plan |
|----------------------------|------------|----------|
| Growth                     | 2.21%      | 2.21%    |
| COLA                       | 0.39%      | \$0      |
| EOP&S                      | -\$10M     | \$0      |
| Part-time Faculty Comp     | -\$10M     | \$0      |
| Career Tech Ed             | \$20M      | \$0      |
| Backfill 1-time ARRA       | \$0        | \$35M    |
| Augment workforce training | \$0        | \$25M    |
| JPA mandate reimbursements | no         | yes      |

Adjustments may be required to District

## **Institutional Goals**

➤ Goal 3 "...grow enrollments..." – MPC's hi