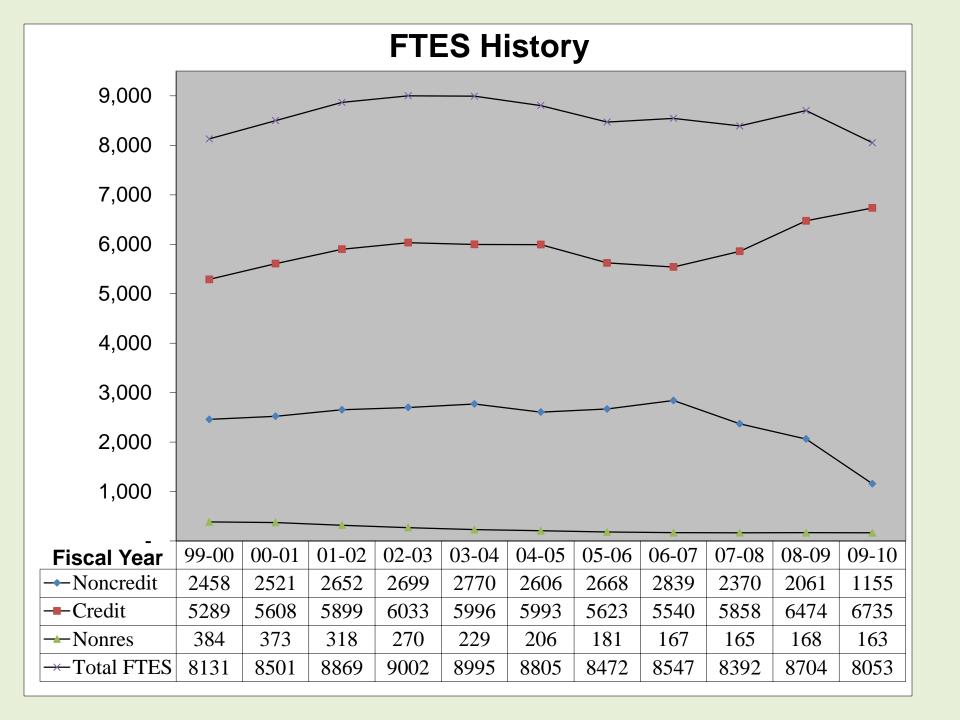

## **Institutional Goals**

➤ Goal 3 "...grow enrollments..." – MPC's highest credit FTES 6735...adjunct budgets increased \$254K for 2010-11

## **Institutional Goals**

- ➤ Goal 3 "...grow enrollments..." MPC's highest credit FTES 6735...adjunct budgets increased \$254K for 2010-11
- ➤ Goal 5 "...provide educational programs and services in Seaside and Marina..." reported 342 FTES for 2009-10, current schedule for 2010-11 has 17 additional classes
- ➤ Goal 6 "...ensure adequate levels of personnel to support current programs..." creation of 14 regular classified positions
- ➤ Goal 7 "...maintain and improve facilities..."
  - ✓ Complete new Student Services and renovations to Auto, BC, parking lots B, C, & bus stop
  - ✓ Substantial completion of Ed Center at Marina
  - ✓ Addition of swing space village
  - ✓ Maintenance repairs to Music
  - ✓ Starting renovations on pool & tennis courst, Gym, Theater, Humanities, and old Student Services buildings

#### - Enrollments

- Demand for classes will continue to be high driven by unemployment, redirected students, tidal wave 2 ...40% of classes closed 8/13
- Expect more restrictions on enrollments recreational, avocational & personal development...vulnerability if mandated