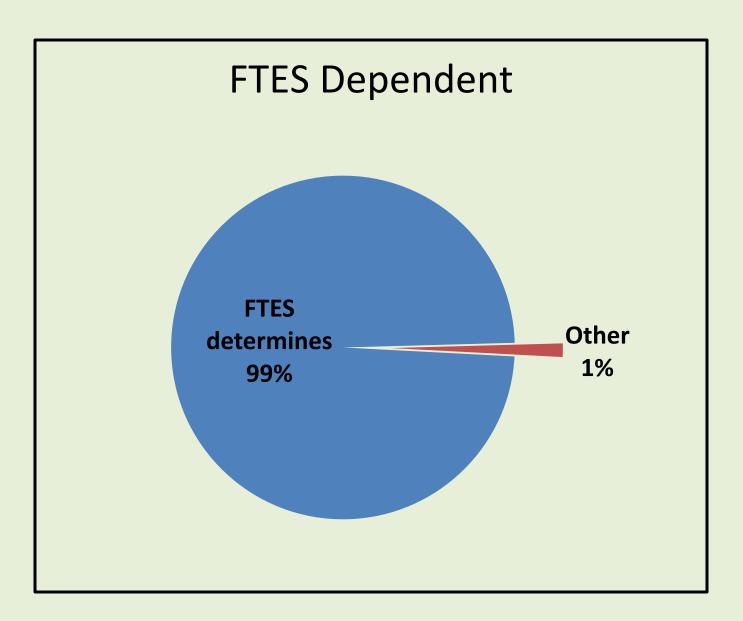

## **Institutional Goals**

➤ Goal 3 "...grow enrollments..." – MPC's highest credit FTES 6735...adjunct budgets increased \$254K for 2010-11

## **Institutional Goals**

- ➤ Goal 3 "...grow enrollments..." MPC's highest credit FTES 6735...adjunct budgets increased \$254K for 2010-11
- ➤ Goal 5 "...provide educational programs and services in Seaside and Marina..." reported 342 FTES for 2009-10, current schedule for 2010-11 has 17 additional classes
- ➤ Goal 6 "...ensure adequate levels of personnel to support current programs..." creation of 14 regular classified positions
- ➤ Goal 7 "...maintain and improve facilities..."
  - ✓ Complete new Student Services and renovations to Auto, BC, parking lots B, C, & bus stop
  - ✓ Substantial completion of Ed Center at Marina
  - ✓ Addition of swing space village
  - ✓ Maintenance repairs to Music
  - ✓ Starting renovations on pool & tennis courst, Gym, Theater, Humanities, and old Student Services buildings