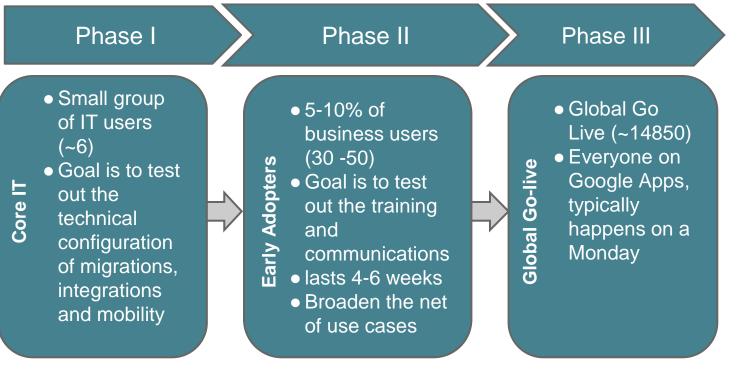

## **Phases & Timing**

ONIX NETWORKING | CONFIDENTIAL AND

## **Project Timelines**

- Pre-project Planning and Prep ->> June Sept
- Project Start Date Oct 3rd

| June - September     | October - November | November - December | January |
|----------------------|--------------------|---------------------|---------|
| Pre-Project Planning |                    |                     |         |
|                      | Core IT            |                     |         |
|                      |                    | Early Adopters      |         |
|                      |                    |                     | Go Live |

# **Early Adopters and Google Guides**

- We have more than enough volunteers
- A list of early adopters is being compiled
- We will contact Individuals and Supervisors in the next couple of weeks