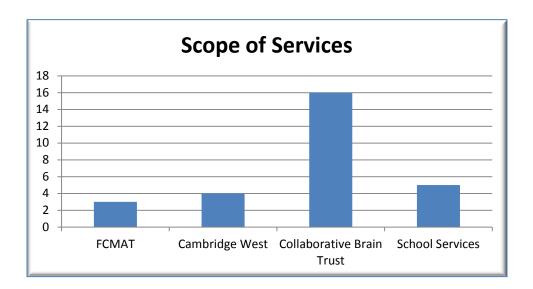

<sup>\*</sup>No references available for Financial Crisis Management Assistance Team - FCMAT & School Services of California

The listed firms were surveyed though the associated websites. I created a table of all listed services from the firms relative to auditing our associated services. The bar graph above depicts the results and the specific services are indicated with an "X" in the firms columns across from each service listed.